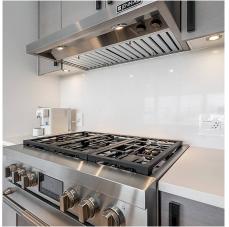

## Ph1106 3557 Sawmill Crescent, Vancouver

\$1,499,900

Spectacular NE Corner 3 Bed + 2 Bath + Flex PENTHOUSE on 2 levels w/GIANT terrace & rooftop deck. double the living space with a combined outdoor space of approx 1,300 sq ft! Enter the inviting open plan featuring expansive windows, over-height ceilings & polished marble flooring with glass layer throughout. Masterful Chef's kitchen w/JennAir appliances including 6 burner gas range, double door bottom mount fridge/freezer & large island w/breakfast bar seating. Motorized fabric blinds, A/C, Nest heating control, water & gas hose bibs on both terraces are some of the modern conveniences you can expect for your comfort. World class amenities incl the 14,000+ sf Club Centre w/gym, indoor pool, hot tub, sauna, steam room, squash court! 2 parking & 1 locker.