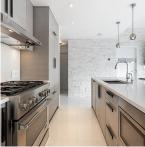

## Ph1106 3557 Sawmill Crescent, Vancouver

\$1,499,900

Spectacular NE Corner 3 Bed + 2 Bath + Flex PENTHOUSE on 2 levels w/GIANT terrace & rooftop deck. double the living space with a combined outdoor space of approx 1,300 sq ft! Enter the inviting open plan featuring expansive windows, over-height ceilings & polished marble flooring with glass layer throughout. Masterful Chef's kitchen w/JennAir appliances including 6 burner gas range, double door bottom mount fridge/freezer & large island w/breakfast bar seating. Motorized fabric blinds, A/C, Nest heating control, water & gas hose bibs on both terraces are some of the modern conveniences you can expect for your comfort. World class amenities incl the 14,000+ sf Club Centre w/gym, indoor pool, hot tub, sauna, steam room, squash court! 2 parking & 1 locker.