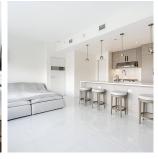

## Ph1106 3557 Sawmill Crescent, Vancouver

\$1,499,900

Spectacular NE Corner 3 Bed + 2 Bath + Flex PENTHOUSE on 2 levels w/GIANT terrace & rooftop deck. double the living space with a combined outdoor space of approx 1,300 sq ft! Enter the inviting open plan featuring expansive windows, over-height ceilings & polished marble flooring with glass layer throughout. Masterful Chef's kitchen w/JennAir appliances including 6 burner gas range, double door bottom mount fridge/freezer & large island w/breakfast bar seating. Motorized fabric blinds, A/C, Nest heating control, water & gas hose bibs on both terraces are some of the modern conveniences you can expect for your comfort. World class amenities incl the 14,000+ sf Club Centre w/gym, indoor pool, hot tub, sauna, steam room, squash court! 2 parking & 1 locker.