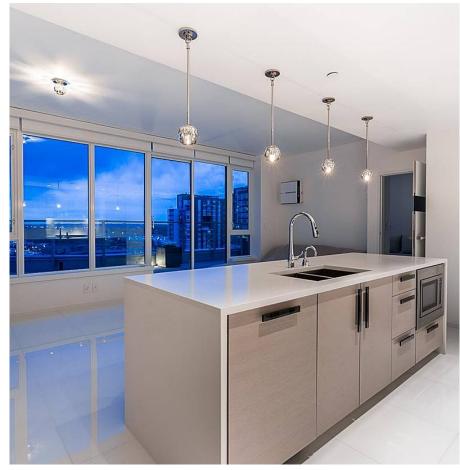

## Ph1106 3557 Sawmill Crescent, Vancouver

\$1,499,900

Spectacular NE Corner 3 Bed + 2 Bath + Flex PENTHOUSE on 2 levels w/GIANT terrace & rooftop deck. double the living space with a combined outdoor space of approx 1,300 sq ft! Enter the inviting open plan featuring expansive windows, over-height ceilings & polished marble flooring with glass layer throughout. Masterful Chef's kitchen w/JennAir appliances including 6 burner gas range, double door bottom mount fridge/freezer & large island w/breakfast bar seating. Motorized fabric blinds, A/C, Nest heating control, water & gas hose bibs on both terraces are some of the modern conveniences you can expect for your comfort. World class amenities incl the 14,000+ sf Club Centre w/gym, indoor pool, hot tub, sauna, steam room, squash court! 2 parking & 1 locker.