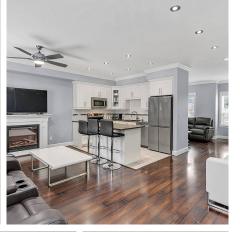

## 13 14338 103 Avenue, Surrey

\$1,099,000

Welcome to GUILDFORD VILLA! This HUGE 4 bed, 4 bath freshly painted home is centrally located close to skytrain, schools, parks, Superstore, Henlong, Guildford and Surrey central malls. 3 Storey townhome, with soaring nine foot ceilings on main level with crown mouldings, laminate floors on main, NEW carpets in bedrooms, generous quartz island counters, electric fireplace, 2" blinds thru out and so much more. 3 bedrooms up, including generous sized master suite. Lower Level has a HUGE bedroom with full bath and completely separate entrance leading into a fenced yard, perfect for guests or inlaws! Side by side double garage with painted floors! Open House on Saturday and Sunday, April 23/24 from 1pm to 3pm, come by for a look!