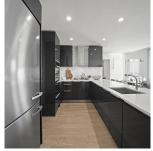

## 4103 1283 Howe Street, Vancouver

\$1,878,000

Incredible water view Sub-Penthouse 2 Bed, 2 baths + office/den and two spacious balconies on the 41st level at the Tate. This luxury Special Private Collection features the most coveted water views of downtown Vancouver, and is reserved for the most discerning homebuyer. Approx. 1000 sqft indoor and 110 sqft outdoor living. Awardwinning designer Cristina Oberti brings European finishes to a style of modern, sophisticated living. European appliance by Miele and Bloomberg with spa-like lavish bathroom finishes. Location close to trendy Yaletown, Orpheum, Queen Elizabeth Theatre, Granville Street and Beach District. Over 11,700 sq ft of indoor and outdoor amenities, and 5200 sqft garden. One parking and one storage included.