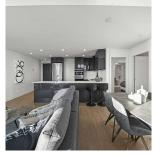

## 4103 1283 Howe Street, Vancouver

\$1,878,000

Incredible water view Sub-Penthouse 2 Bed, 2 baths + office/den and two spacious balconies on the 41st level at the Tate. This luxury Special Private Collection features the most coveted water views of downtown Vancouver, and is reserved for the most discerning homebuyer. Approx. 1000 sqft indoor and 110 sqft outdoor living. Awardwinning designer Cristina Oberti brings European finishes to a style of modern, sophisticated living. European appliance by Miele and Bloomberg with spa-like lavish bathroom finishes. Location close to trendy Yaletown, Orpheum, Queen Elizabeth Theatre, Granville Street and Beach District. Over 11,700 sq ft of indoor and outdoor amenities, and 5200 sqft garden. One parking and one storage included.