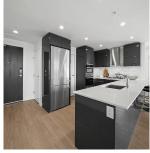

## 4103 1283 Howe Street, Vancouver

\$1,878,000

Incredible water view Sub-Penthouse 2 Bed, 2 baths + office/den and two spacious balconies on the 41st level at the Tate. This luxury Special Private Collection features the most coveted water views of downtown Vancouver, and is reserved for the most discerning homebuyer. Approx. 1000 sqft indoor and 110 sqft outdoor living. Awardwinning designer Cristina Oberti brings European finishes to a style of modern, sophisticated living. European appliance by Miele and Bloomberg with spa-like lavish bathroom finishes. Location close to trendy Yaletown, Orpheum, Queen Elizabeth Theatre, Granville Street and Beach District. Over 11,700 sq ft of indoor and outdoor amenities, and 5200 sqft garden. One parking and one storage included.