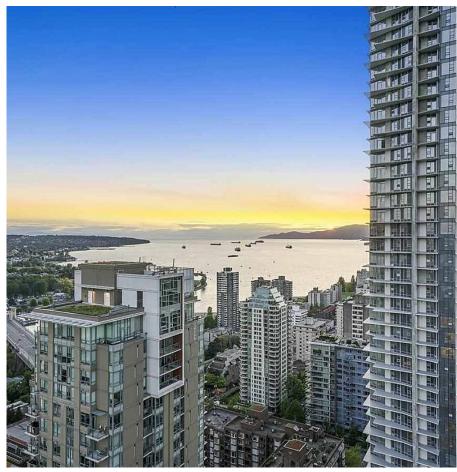

## 4103 1283 Howe Street, Vancouver

\$1,878,000

Incredible water view Sub-Penthouse 2 Bed, 2 baths + office/den and two spacious balconies on the 41st level at the Tate. This luxury Special Private Collection features the most coveted water views of downtown Vancouver, and is reserved for the most discerning homebuyer. Approx. 1000 sqft indoor and 110 sqft outdoor living. Awardwinning designer Cristina Oberti brings European finishes to a style of modern, sophisticated living. European appliance by Miele and Bloomberg with spa-like lavish bathroom finishes. Location close to trendy Yaletown, Orpheum, Queen Elizabeth Theatre, Granville Street and Beach District. Over 11,700 sq ft of indoor and outdoor amenities, and 5200 sqft garden. One parking and one storage included.

## **FEATURES**

Year Built: 2019

Views: Water and City View

Listed By: Oakwyn Realty Downtown Ltd.