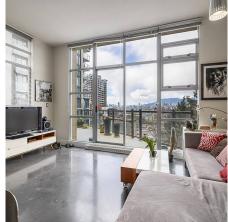

## 606 2635 Prince Edward Street, Vancouver

\$1,274,900

Welcome to the top floor of SOMA Lofts in the heart of Mount Pleasant! Penthouse 606 offers 10.3 Ft ceilings throughout & 1,022 SqFt conveniently delegated on one single level. For the entertainer in you, the open concept living/dining/ kitchen area opens seamlessly out onto your corner wrap around 231 SqFt Patio with completely unobstructed views of Downtown Vancouver & the North Shore Mountains! Polished concrete floors & exposed concrete feature walls throughout gives you another element of true loft living amongst the endless amenities of Mount Pleasant in East Vancouver. Common Gym & 5th floor patio are at your disposal here. Unit offers a new kitchen island countertop & pain throughout. 2 Parking + locker also at your convenience. In-suite Storage easily big enough for office!