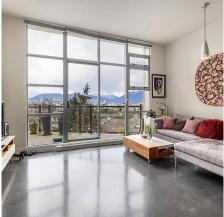

## 606 2635 Prince Edward Street, Vancouver

\$1,274,900

Welcome to the top floor of SOMA Lofts in the heart of Mount Pleasant! Penthouse 606 offers 10.3 Ft ceilings throughout & 1,022 SqFt conveniently delegated on one single level. For the entertainer in you, the open concept living/dining/ kitchen area opens seamlessly out onto your corner wrap around 231 SqFt Patio with completely unobstructed views of Downtown Vancouver & the North Shore Mountains! Polished concrete floors & exposed concrete feature walls throughout gives you another element of true loft living amongst the endless amenities of Mount Pleasant in East Vancouver. Common Gym & 5th floor patio are at your disposal here. Unit offers a new kitchen island countertop & pain throughout. 2 Parking + locker also at your convenience. In-suite Storage easily big enough for office!