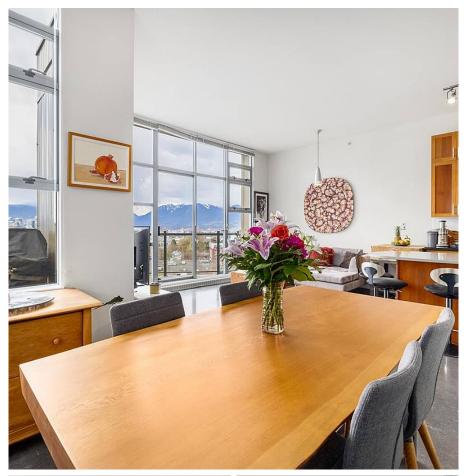

## 606 2635 Prince Edward Street, Vancouver

\$1,274,900

Welcome to the top floor of SOMA Lofts in the heart of Mount Pleasant! Penthouse 606 offers 10.3 Ft ceilings throughout & 1,022 SqFt conveniently delegated on one single level. For the entertainer in you, the open concept living/dining/ kitchen area opens seamlessly out onto your corner wrap around 231 SqFt Patio with completely unobstructed views of Downtown Vancouver & the North Shore Mountains! Polished concrete floors & exposed concrete feature walls throughout gives you another element of true loft living amongst the endless amenities of Mount Pleasant in East Vancouver. Common Gym & 5th floor patio are at your disposal here. Unit offers a new kitchen island countertop & pain throughout. 2 Parking + locker also at your convenience. In-suite Storage easily big enough for office!