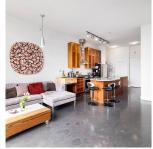

## 606 2635 Prince Edward Street, Vancouver

\$1,274,900

Welcome to the top floor of SOMA Lofts in the heart of Mount Pleasant! Penthouse 606 offers 10.3 Ft ceilings throughout & 1,022 SqFt conveniently delegated on one single level. For the entertainer in you, the open concept living/dining/ kitchen area opens seamlessly out onto your corner wrap around 231 SqFt Patio with completely unobstructed views of Downtown Vancouver & the North Shore Mountains! Polished concrete floors & exposed concrete feature walls throughout gives you another element of true loft living amongst the endless amenities of Mount Pleasant in East Vancouver. Common Gym & 5th floor patio are at your disposal here. Unit offers a new kitchen island countertop & pain throughout. 2 Parking + locker also at your convenience. In-suite Storage easily big enough for office!