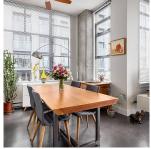

## 606 2635 Prince Edward Street, Vancouver

\$1,274,900

Welcome to the top floor of SOMA Lofts in the heart of Mount Pleasant! Penthouse 606 offers 10.3 Ft ceilings throughout & 1,022 SqFt conveniently delegated on one single level. For the entertainer in you, the open concept living/dining/ kitchen area opens seamlessly out onto your corner wrap around 231 SqFt Patio with completely unobstructed views of Downtown Vancouver & the North Shore Mountains! Polished concrete floors & exposed concrete feature walls throughout gives you another element of true loft living amongst the endless amenities of Mount Pleasant in East Vancouver. Common Gym & 5th floor patio are at your disposal here. Unit offers a new kitchen island countertop & pain throughout. 2 Parking + locker also at your convenience. In-suite Storage easily big enough for office!