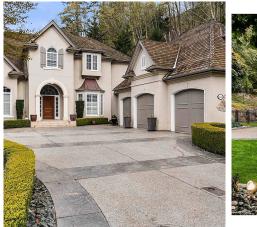

## 2427 Cranberry Court, Abbotsford

\$3,599,700

One of Eagle Mountain's original estates! This 6 bedroom 5 bathroom masterpiece offers over 7400 sqft of luxurious living space and the highest of quality workmanship throughout. Two storey windows display breathtaking views of your immaculately landscaped backyard. The expansive layout of both the home and property provide the perfect space for entertaining. Surrounded by parkland, the 0.88 acre lot achieves ultimate privacy and is unique to anything else in the area. Sharpen your skills with your very own putting green! Massive triple bay garage has room for all the toys. This home has it all! Sought after area close to all amenities, excellent schools, golf course, hiking and recreation. Experience the video tour of this impressive offering and call today for your private viewing.