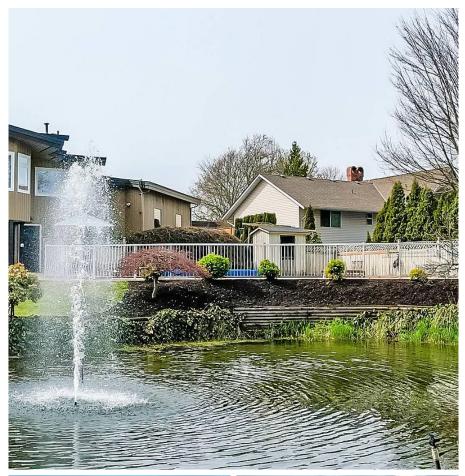

## 45639 Newby Drive, Chilliwack

\$1,950,000

INVESTOR ALERT!.61 acre in the heart of Sardis, may have future potential for subdivision. This prime real estate is in close proximity to all amenities, schools, UFV and minutes from Cultus lake. Potential to build a COACH HOUSE for added income. Enjoy magnificent well maintained 5 bedroom 4 bath family home on quiet cul-de-sac. Kidney shaped inground pool & hot tub, stunning fountain & meandering creek out back. Gourmet oak kitchen w/ island, pantry, vaulted ceiling and eating nook, master suite on main, walk in closet & 3pc ensuite, 3 bdrms up, hardwood floors in family room. Formal dining rm with fireplace, vaulted ceiling in living rm. Walkout basement w/ newly updated inlaw suite. Large garage, RV parking, huge crawl space, upgraded windows, heat pump, furnace, A/C, and more....