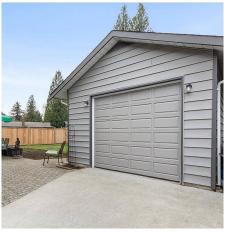

## 2324 Miraun Crescent, Abbotsford

\$1,399,900

Your new home search WITH SHOP stops here! Absolutely stunning 2217sqft basement entry home loaded w/updates & central AC! Main floor features country style kitchen with an abundance of cabinet & counter space. Large dining room w/ sliders to covered deck perfect for relaxing all year! Master suite w/addition making it larger than average. Spa inspired ensuite w/soaker tub, separate shower, double sinks & bonus private deck access! 2 more bdrms & full bath round out the main floor. Downstairs has a fantastic rec room for movie nights w/the kids! 4th bdrm, storage, & 3 piece bath & access to 2nd covered patio. Large heated 480sqft detached shop w/220 power & 10ft ceilings is perfect for the car enthusiast, there's even room for the RV. Don't wait, call today for your no obligation showing!