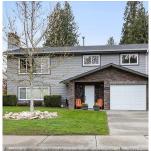

## 2324 Miraun Crescent, Abbotsford

\$1,399,900

Your new home search WITH SHOP stops here! Absolutely stunning 2217sqft basement entry home loaded w/updates & central AC! Main floor features country style kitchen with an abundance of cabinet & counter space. Large dining room w/ sliders to covered deck perfect for relaxing all year! Master suite w/addition making it larger than average. Spa inspired ensuite w/soaker tub, separate shower, double sinks & bonus private deck access! 2 more bdrms & full bath round out the main floor. Downstairs has a fantastic rec room for movie nights w/the kids! 4th bdrm, storage, & 3 piece bath & access to 2nd covered patio. Large heated 480sqft detached shop w/220 power & 10ft ceilings is perfect for the car enthusiast, there's even room for the RV. Don't wait, call today for your no obligation showing!