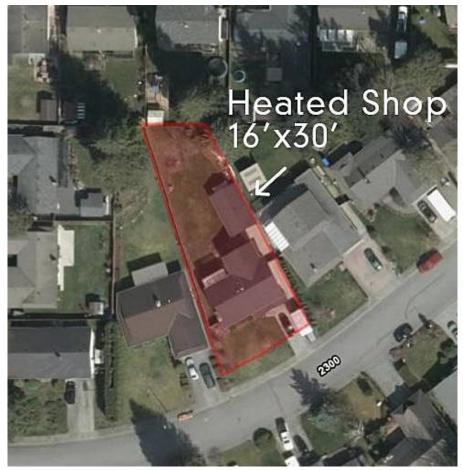

## 2324 Miraun Crescent, Abbotsford

\$1,399,900

Your new home search WITH SHOP stops here! Absolutely stunning 2217sqft basement entry home loaded w/updates & central AC! Main floor features country style kitchen with an abundance of cabinet & counter space. Large dining room w/ sliders to covered deck perfect for relaxing all year! Master suite w/addition making it larger than average. Spa inspired ensuite w/soaker tub, separate shower, double sinks & bonus private deck access! 2 more bdrms & full bath round out the main floor. Downstairs has a fantastic rec room for movie nights w/the kids! 4th bdrm, storage, & 3 piece bath & access to 2nd covered patio. Large heated 480sqft detached shop w/220 power & 10ft ceilings is perfect for the car enthusiast, there's even room for the RV. Don't wait, call today for your no obligation showing!