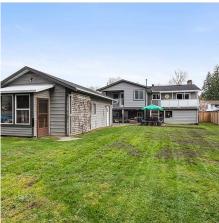

## 2324 Miraun Crescent, Abbotsford

\$1,399,900

Your new home search WITH SHOP stops here! Absolutely stunning 2217sqft basement entry home loaded w/updates & central AC! Main floor features country style kitchen with an abundance of cabinet & counter space. Large dining room w/ sliders to covered deck perfect for relaxing all year! Master suite w/addition making it larger than average. Spa inspired ensuite w/soaker tub, separate shower, double sinks & bonus private deck access! 2 more bdrms & full bath round out the main floor. Downstairs has a fantastic rec room for movie nights w/the kids! 4th bdrm, storage, & 3 piece bath & access to 2nd covered patio. Large heated 480sqft detached shop w/220 power & 10ft ceilings is perfect for the car enthusiast, there's even room for the RV. Don't wait, call today for your no obligation showing!