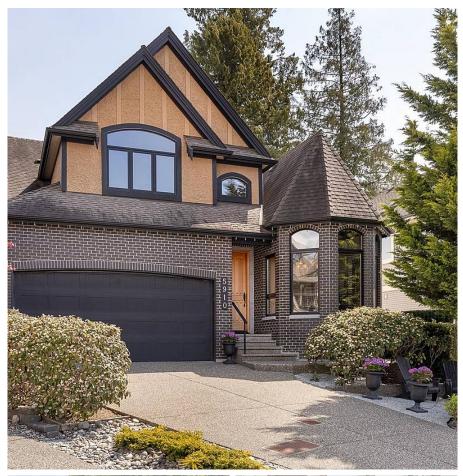

## **5910 165a Street, Surrey**

\$2,199,000

This one is special! Homes like this are rarely available, especially in a premium, sought after family area like Bell Ridge, complete with gorgeous mountain views from the Golden Ears to Mount Cheam! The home is full of character & design with a decorator's eye for detail, inside & out. Two master bedrooms (main & up) each with deck access, plus a 1 bedroom suite down with separate entrance make multi-gen living easy. 2 more bedrooms & a spectacular loft/study/office area round out the top floor. Modern stainless appliances in both kitchens, miles of fabulous millwork, heat pump for A/C, oversized H/W tank, 2 gas f/p's, gas BBQ hook-up, hot tub, sprinkler system, B/I vac, tasteful landscaping with artificial turf & more - see feature list! An amazing home for discerning buyers!