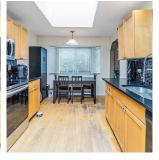

## 20225 Lorne Avenue, Maple Ridge

\$998,900

UPDATED RANCHER with HEAT PUMP/AIR CONDITIONING!!!! 3 bed/2 bath cute & cozy updated rancher situated on large 60 x 120 lot in west Maple Ridge. Kitchen offers maple Cabinets, granite counter & stainless appliances, updated baths & designer wall features. Ample sized rooms can fit big furniture. Plenty of windows for natural light. Sliders lead out to the SUNNY & PRIVATE fully fenced backyard with entertainment sized 15 x 15 deck & gazebo. Plenty of parking ... RV anyone? ... and all the toys!! ROOF 5 YEARS YOUNG.