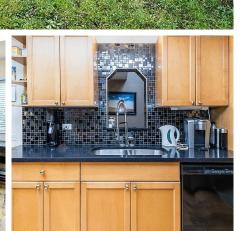

## 20225 Lorne Avenue, Maple Ridge

\$998,900

UPDATED RANCHER with HEAT PUMP/AIR CONDITIONING!!!! 3 bed/2 bath cute & cozy updated rancher situated on large 60 x 120 lot in west Maple Ridge. Kitchen offers maple Cabinets, granite counter & stainless appliances, updated baths & designer wall features. Ample sized rooms can fit big furniture. Plenty of windows for natural light. Sliders lead out to the SUNNY & PRIVATE fully fenced backyard with entertainment sized 15 x 15 deck & gazebo. Plenty of parking ... RV anyone? ... and all the toys!! ROOF 5 YEARS YOUNG.