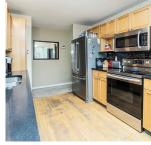

## 20225 Lorne Avenue, Maple Ridge

\$998,900

UPDATED RANCHER with HEAT PUMP/AIR CONDITIONING!!!! 3 bed/2 bath cute & cozy updated rancher situated on large 60 x 120 lot in west Maple Ridge. Kitchen offers maple Cabinets, granite counter & stainless appliances, updated baths & designer wall features. Ample sized rooms can fit big furniture. Plenty of windows for natural light. Sliders lead out to the SUNNY & PRIVATE fully fenced backyard with entertainment sized 15 x 15 deck & gazebo. Plenty of parking ... RV anyone? ... and all the toys!! ROOF 5 YEARS YOUNG.