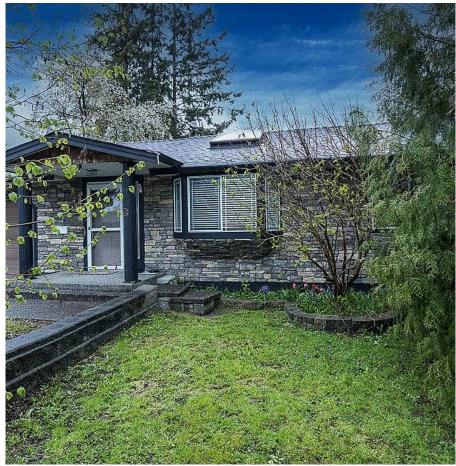

## 20225 Lorne Avenue, Maple Ridge

\$998,900

UPDATED RANCHER with HEAT PUMP/AIR CONDITIONING!!!! 3 bed/2 bath cute & cozy updated rancher situated on large 60 x 120 lot in west Maple Ridge. Kitchen offers maple Cabinets, granite counter & stainless appliances, updated baths & designer wall features. Ample sized rooms can fit big furniture. Plenty of windows for natural light. Sliders lead out to the SUNNY & PRIVATE fully fenced backyard with entertainment sized 15 x 15 deck & gazebo. Plenty of parking ... RV anyone? ... and all the toys!! ROOF 5 YEARS YOUNG.