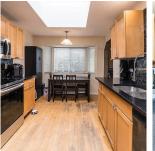

## 20225 Lorne Avenue, Maple Ridge

\$998,900

UPDATED RANCHER with HEAT PUMP/AIR CONDITIONING!!!! 3 bed/2 bath cute & cozy updated rancher situated on large 60 x 120 lot in west Maple Ridge. Kitchen offers maple Cabinets, granite counter & stainless appliances, updated baths & designer wall features. Ample sized rooms can fit big furniture. Plenty of windows for natural light. Sliders lead out to the SUNNY & PRIVATE fully fenced backyard with entertainment sized 15 x 15 deck & gazebo. Plenty of parking ... RV anyone? ... and all the toys!! ROOF 5 YEARS YOUNG.