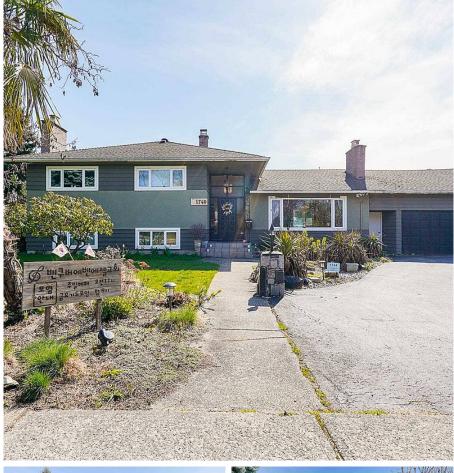

## 1740 Beta Avenue, Burnaby

\$2,899,000

PRICELESS OPPORTUNITY! Rarely Rarely Available Property. FIRST TIME on the MLS. Mammoth Corner Land nestled in the Best Location of Brentwood Park Neighborhood. This 10,516 sq.ft. Spacious Corner Lot boasts Great Potential w/ Wide Back Lane. Tenanted on the month to month basis. Come and see this PRICELESS Property. Showings By Appointments Only.

## **KEY INFORMATION**

MLS® R2678094 Residential Detached Brentwood Park 3 Bedrooms 3 Bathrooms 2,839 SF 10,516 SF Lot

## FEATURES

Year Built: 1955 Views: METRO TOWN, CITY & MOUNTAINS Listed By: RE/MAX Masters Realty