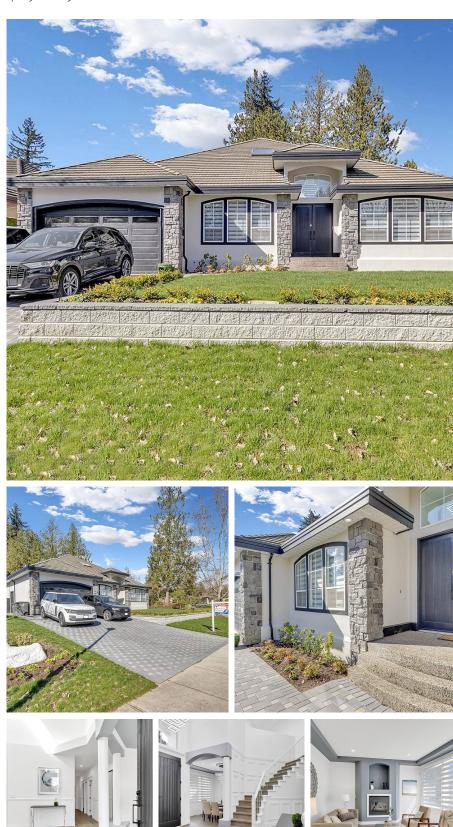

## 5877 E Kettle Crescent, Surrey

\$2,499,999

Welcome to your Executive Home with approx. 3,200 sq. ft. of living space on a 12,806 sq. ft. lot. in most desirable neighbourhood of Surrey. FULLY RENOVATED with New Chef Inspired Gourmet kitchen, spacious Spice Kitchen. Features include ... new flooring, new appliances, new paint, new quartz countertops, new driveway, freshly painted stucco, A/C unit, new lighting fixtures, security cameras... list is endless! 3 bedrooms on the main including a huge master suite (15' \* 25) and ensuite bath, 2 more generous size bedrooms on the upper level. Family room walks out to the private, landscaped southwest facing back yard with stone patio. Within walking distance to parks, both levels of Schools, YMCA, shops at Panorama and all major routes. Beautiful home... Don't miss the opportunity.

## **KEY INFORMATION**

MLS® R2678119 Residential Detached Sullivan Station 5 Bedrooms 3 Bathrooms 3,160 SF 12,806 SF Lot

## FEATURES

Year Built: 1994 Listed By: RE/MAX Bozz Realty