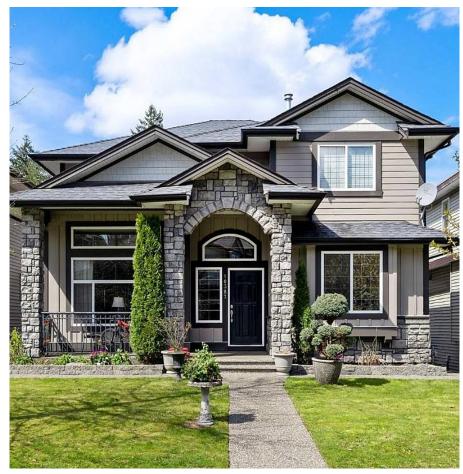

## 10387 Robertson Street, Maple Ridge

\$1,599,900

6 BEDROOM HOME WITH WALK OUT SUITE! This 3 story main level entry home with walk-out basement suite displays pride of ownership. Endless features include, a gorgeous bright formal dining room, open concept kitchen with pantry and over 40 cupboards/drawers, living room with gas fireplace, vaulted ceilings, red oak hardwood floor and stunning mountain views from the patio. Upstairs presents 4 spacious bedrooms, the master featuring a 5 piece ensuite and walk in closet. The rare walk-out basement of this home hosts a spacious brand new 1 or 2 bedroom suite option with SEPERATE entry. Minutes away from SRT high school, elementary schools, parks and transit! Walkthrough tour link https:// tinyurl.com/2p8dya96

## **KEY INFORMATION**

MLS® R2678149

Residential Detached

Albion

6 Bedrooms

4 Bathrooms

3,581 SF

4,004 SF Lot

## **FEATURES**

Year Built: 2006

Views: Mountain Views

Listed By: Stonehaus Realty Corp.