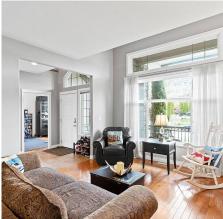

## 10387 Robertson Street, Maple Ridge

\$1,599,900

6 BEDROOM HOME WITH WALK OUT SUITE! This 3 story main level entry home with walk-out basement suite displays pride of ownership. Endless features include, a gorgeous bright formal dining room, open concept kitchen with pantry and over 40 cupboards/drawers, living room with gas fireplace, vaulted ceilings, red oak hardwood floor and stunning mountain views from the patio. Upstairs presents 4 spacious bedrooms, the master featuring a 5 piece ensuite and walk in closet. The rare walk-out basement of this home hosts a spacious brand new 1 or 2 bedroom suite option with SEPERATE entry. Minutes away from SRT high school, elementary schools, parks and transit! Walkthrough tour link https:// tinyurl.com/2p8dya96