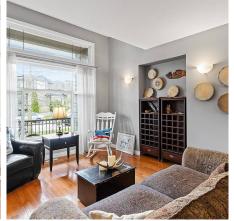

## 10387 Robertson Street, Maple Ridge

\$1,599,900

6 BEDROOM HOME WITH WALK OUT SUITE! This 3 story main level entry home with walk-out basement suite displays pride of ownership. Endless features include, a gorgeous bright formal dining room, open concept kitchen with pantry and over 40 cupboards/drawers, living room with gas fireplace, vaulted ceilings, red oak hardwood floor and stunning mountain views from the patio. Upstairs presents 4 spacious bedrooms, the master featuring a 5 piece ensuite and walk in closet. The rare walk-out basement of this home hosts a spacious brand new 1 or 2 bedroom suite option with SEPERATE entry. Minutes away from SRT high school, elementary schools, parks and transit! Walkthrough tour link https:// tinyurl.com/2p8dya96