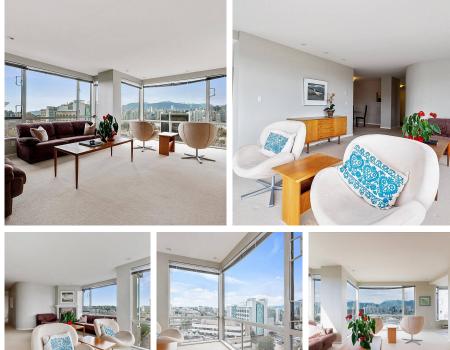

## CAMBRIDGE GARDENS - CITY, MOUNTAIN

and WATER VIEWS! Rarely available northwest corner unit with panoramic city and water views. Spacious open floor plan featuring two large bedrooms and two bathrooms. Lots of natural light from almost every room. Amenities include indoor pool, hot tub, sauna and guest suite. Beautiful grounds include private courtyard with fountain. Near City Square, shops, restaurants and transit. One dog (up to 50 pounds) or 2 cats. No short term rentals. The complete package with world class views! Do not miss out, schedule your private showing.

#### **KEY INFORMATION**

MLS® R2677471 Residential Attached Fairview 2 Bedrooms 2 Bathrooms 1,253 SF \$506.09 Maintenance Fees

### FEATURES

Year Built: 1989 Views: 180° City and Water views Listed By: RE/MAX Colonial Pacific Realty