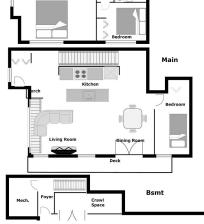

## 270 Camata Street, New Westminster

\$989,900

Welcome to Canoe by Aragon located in the waterfront communities in Port Royal, a familyfriendly neighborhood in Queensborough. This Immaculate townhouse(in 3 levels with 3 bedrooms + 2 bathrooms + 1 car garage) welcomes you on the main level with a spacious foyer, featuring a separated living &family area, 9' high ceiling and wood flooring throughout the main, large windows w/ ample of natural light, a modern kitchen w/ stone counter, 5 burner gas cooktop, S/ S appliance, and bedroom.2 good size bedrooms upstairs w/ a walk-through closet and 4 pcs ensuites in the master suite. One car garage w/ huge flex room with a window as a bonus. A few mins walk to the Quay and a few mins drive to Queensborough landing.

## **KEY INFORMATION**

MLS® R2677982

Residential Attached

Queensborough

3 Bedrooms

2 Bathrooms

1,435 SF