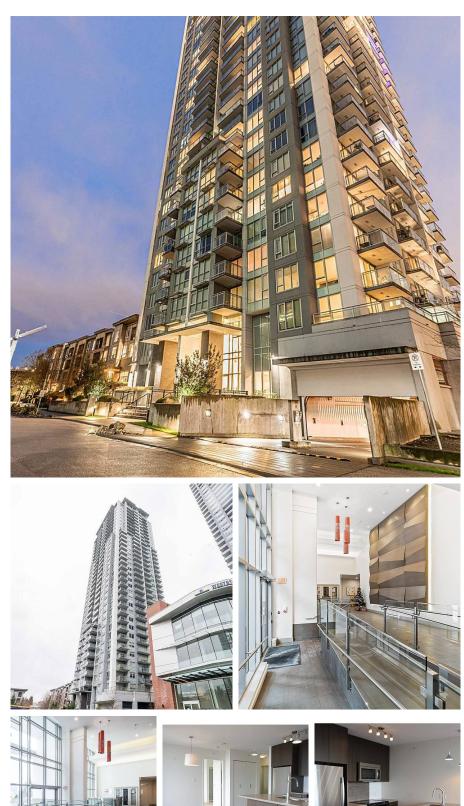

## 2707 13325 102a Avenue, Surrey

\$448,888

Best valued 1 bed in ULTRA with beautiful mountain and city views from 27th floor! No need for a car as you can Walk everywhere including to Sky-train, shopping, Simon Fraser University, UBC (coming soon), restaurants and Mall from this 9 year old building (still under warranty). Stainless steel appliances, laminate flooring with full height kitchen cabinets, quartz counter-tops, in-suite laundry. Comes with 1 Parking & 1 Locker. Rentals allowed, currently rented \$1750! Amazing low maintenance investment opportunity in the fastest growing city in the country. Open House Sunday May 22nd 2-3pm

## FEATURES

Year Built: 2013 Views: City, Mountain, Panoramic Listed By: Metro Edge Realty