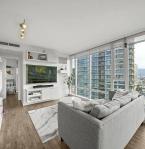

## 2002 918 Cooperage Way, Vancouver

\$1,425,000

WELCOME to MARINER by Concord Pacific! GORGEOUS RENOVATED luxury 2bed 2bath + flex + A/C BRIGHT CORNER unit. Epitome of WATERFRONT YALETOWN LIVING: walkability can't be beat! BEAUTIFUL WATER & CITY VIEWS! Pride of ownership SHINES through in this carefully curated 2018 RENOVATION: new KITCHEN, dekton counters, stainless steel appliances, new front load washer&dryer, NEST home control system, new light fixtures, blinds, CALIFORNIA CLOSET custom organizers, FLATTENED ceilings, & HIGH quality laminate floors! Fantastic home for prestigious WATERFRONT living in a great building, w/ the amazing Esprit City Club: kayak rentals, bowling alley, indoor pool, sauna, steam room, 24h concierge & movie theatre. Pets & Rentals allowed. Efficient floorplan & private building: only 6 units per floor!