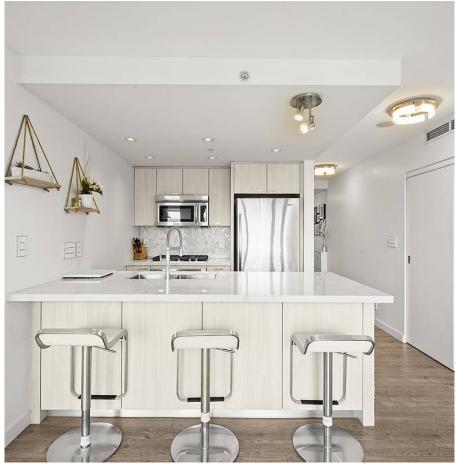

## 2002 918 Cooperage Way, Vancouver

\$1,425,000

WELCOME to MARINER by Concord Pacific! GORGEOUS RENOVATED luxury 2bed 2bath + flex + A/C BRIGHT CORNER unit. Epitome of WATERFRONT YALETOWN LIVING: walkability can't be beat! BEAUTIFUL WATER & CITY VIEWS! Pride of ownership SHINES through in this carefully curated 2018 RENOVATION: new KITCHEN, dekton counters, stainless steel appliances, new front load washer&dryer, NEST home control system, new light fixtures, blinds, CALIFORNIA CLOSET custom organizers, FLATTENED ceilings, & HIGH quality laminate floors! Fantastic home for prestigious WATERFRONT living in a great building, w/ the amazing Esprit City Club: kayak rentals, bowling alley, indoor pool, sauna, steam room, 24h concierge & movie theatre. Pets & Rentals allowed. Efficient floorplan & private building: only 6 units per floor!