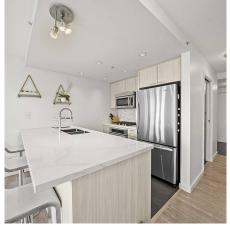

## 2002 918 Cooperage Way, Vancouver

\$1,425,000

WELCOME to MARINER by Concord Pacific! GORGEOUS RENOVATED luxury 2bed 2bath + flex + A/C BRIGHT CORNER unit. Epitome of WATERFRONT YALETOWN LIVING: walkability can't be beat! BEAUTIFUL WATER & CITY VIEWS! Pride of ownership SHINES through in this carefully curated 2018 RENOVATION: new KITCHEN, dekton counters, stainless steel appliances, new front load washer&dryer, NEST home control system, new light fixtures, blinds, CALIFORNIA CLOSET custom organizers, FLATTENED ceilings, & HIGH quality laminate floors! Fantastic home for prestigious WATERFRONT living in a great building, w/ the amazing Esprit City Club: kayak rentals, bowling alley, indoor pool, sauna, steam room, 24h concierge & movie theatre. Pets & Rentals allowed. Efficient floorplan & private building: only 6 units per floor!