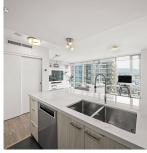

## 2002 918 Cooperage Way, Vancouver

\$1,425,000

WELCOME to MARINER by Concord Pacific! GORGEOUS RENOVATED luxury 2bed 2bath + flex + A/C BRIGHT CORNER unit. Epitome of WATERFRONT YALETOWN LIVING: walkability can't be beat! BEAUTIFUL WATER & CITY VIEWS! Pride of ownership SHINES through in this carefully curated 2018 RENOVATION: new KITCHEN, dekton counters, stainless steel appliances, new front load washer&dryer, NEST home control system, new light fixtures, blinds, CALIFORNIA CLOSET custom organizers, FLATTENED ceilings, & HIGH quality laminate floors! Fantastic home for prestigious WATERFRONT living in a great building, w/ the amazing Esprit City Club: kayak rentals, bowling alley, indoor pool, sauna, steam room, 24h concierge & movie theatre. Pets & Rentals allowed. Efficient floorplan & private building: only 6 units per floor!