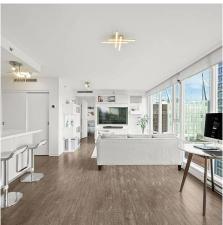

## 2002 918 Cooperage Way, Vancouver

\$1,425,000

WELCOME to MARINER by Concord Pacific! GORGEOUS RENOVATED luxury 2bed 2bath + flex + A/C BRIGHT CORNER unit. Epitome of WATERFRONT YALETOWN LIVING: walkability can't be beat! BEAUTIFUL WATER & CITY VIEWS! Pride of ownership SHINES through in this carefully curated 2018 RENOVATION: new KITCHEN, dekton counters, stainless steel appliances, new front load washer&dryer, NEST home control system, new light fixtures, blinds, CALIFORNIA CLOSET custom organizers, FLATTENED ceilings, & HIGH quality laminate floors! Fantastic home for prestigious WATERFRONT living in a great building, w/ the amazing Esprit City Club: kayak rentals, bowling alley, indoor pool, sauna, steam room, 24h concierge & movie theatre. Pets & Rentals allowed. Efficient floorplan & private building: only 6 units per floor!