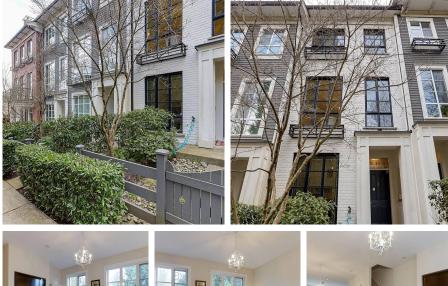

## 30 3459 Wilkie Street, Coquitlam

\$999,900

Tatton by Mosaic. This bright and spacious inside unit offers 3 bedrooms and 3 full bathrooms. Located toward the quiet end of the complex facing the peaceful greenbelt with lots of windows allowing plenty of natural light into the home. Open floor plan with a deck that overlooks Victoria Park off the kitchen. 9' ceilings on main, stainless appliances, granite countertops, double sinks in the master ensuite and fenced yard. Updates include fresh paint, new carpet and new kitchen backsplash in 2016. This is truly a beautiful well-loved home in a sought-after neighbourhood at the base of Burke Mountain. Just steps to Leigh Elementary and walking trails and conveniently located near shops, transit and commuting corridors.