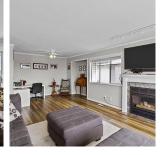

## 114 3080 Townline Road, Abbotsford

\$846,000

"The Gables" just over 2300 sqft in this lovely 2 level end unit with side x side double garage and huge 400 sqft south facing entertaining 180 view deck. Main level comes with 1181 sqft with new kitchen & appliances joining eating area with south view looking over deck area. Family room with fireplace and dining room. Large master with ensuite bath and walk-in closet. 2nd Bdrm and common 4 pce bath and new Samsung washer/dryer. Downstairs is a huge flex room & den + storage room. 2 full bdrms down and 3 pce bath. Rec room is huge with fireplace. Larger foyer leading out to garage and entry. All appliances, HW tank, furnace and air conditioning unit are new. Roughed in vacuum. Offers as they come.