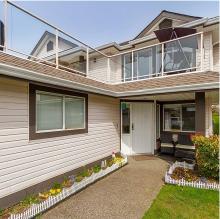

## 114 3080 Townline Road, Abbotsford

\$846,000

"The Gables" just over 2300 sqft in this lovely 2 level end unit with side x side double garage and huge 400 sqft south facing entertaining 180 view deck. Main level comes with 1181 sqft with new kitchen & appliances joining eating area with south view looking over deck area. Family room with fireplace and dining room. Large master with ensuite bath and walk-in closet. 2nd Bdrm and common 4 pce bath and new Samsung washer/dryer. Downstairs is a huge flex room & den + storage room. 2 full bdrms down and 3 pce bath. Rec room is huge with fireplace. Larger foyer leading out to garage and entry. All appliances, HW tank, furnace and air conditioning unit are new. Roughed in vacuum. Offers as they come.