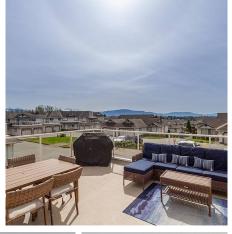

## 114 3080 Townline Road, Abbotsford

\$846,000

"The Gables" just over 2300 sqft in this lovely 2 level end unit with side x side double garage and huge 400 sqft south facing entertaining 180 view deck. Main level comes with 1181 sqft with new kitchen & appliances joining eating area with south view looking over deck area. Family room with fireplace and dining room. Large master with ensuite bath and walk-in closet. 2nd Bdrm and common 4 pce bath and new Samsung washer/dryer. Downstairs is a huge flex room & den + storage room. 2 full bdrms down and 3 pce bath. Rec room is huge with fireplace. Larger foyer leading out to garage and entry. All appliances, HW tank, furnace and air conditioning unit are new. Roughed in vacuum. Offers as they come.

## **FEATURES**

Year Built: 1993

Views: Mount Baker

Listed By: Sutton Group-West Coast Realty

(Langley)