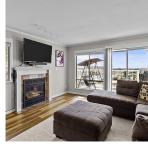

## 114 3080 Townline Road, Abbotsford

\$846,000

"The Gables" just over 2300 sqft in this lovely 2 level end unit with side x side double garage and huge 400 sqft south facing entertaining 180 view deck. Main level comes with 1181 sqft with new kitchen & appliances joining eating area with south view looking over deck area. Family room with fireplace and dining room. Large master with ensuite bath and walk-in closet. 2nd Bdrm and common 4 pce bath and new Samsung washer/dryer. Downstairs is a huge flex room & den + storage room. 2 full bdrms down and 3 pce bath. Rec room is huge with fireplace. Larger foyer leading out to garage and entry. All appliances, HW tank, furnace and air conditioning unit are new. Roughed in vacuum. Offers as they come.