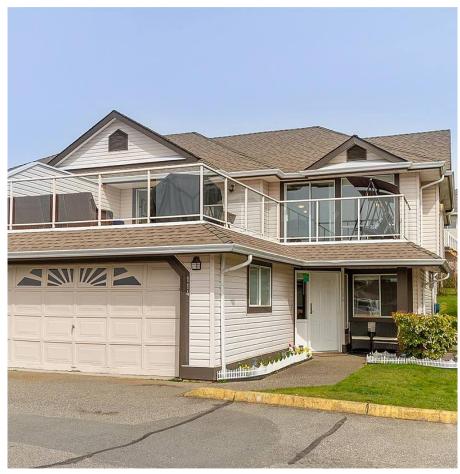

## 114 3080 Townline Road, Abbotsford

\$846,000

"The Gables" just over 2300 sqft in this lovely 2 level end unit with side x side double garage and huge 400 sqft south facing entertaining 180 view deck. Main level comes with 1181 sqft with new kitchen & appliances joining eating area with south view looking over deck area. Family room with fireplace and dining room. Large master with ensuite bath and walk-in closet. 2nd Bdrm and common 4 pce bath and new Samsung washer/dryer. Downstairs is a huge flex room & den + storage room. 2 full bdrms down and 3 pce bath. Rec room is huge with fireplace. Larger foyer leading out to garage and entry. All appliances, HW tank, furnace and air conditioning unit are new. Roughed in vacuum. Offers as they come.

## **KEY INFORMATION**

MLS® R2678385

Residential Attached

Abbotsford West

4 Bedrooms

3 Bathrooms

2,362 SF

## **FEATURES**

Year Built: 1993

Views: Mount Baker

Listed By: Sutton Group-West Coast Realty

(Langley)