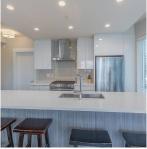

## 309 1496 Charlotte Road, North Vancouver

\$858,000

Immaculate SE corner 2 bed, 2 bath & den at BrookLynn. This large corner home is under warranty for many years to come and includes radiant in-floor heating, a home office or den and open concept living with large windows. The sleek chef styled kitchen boasts a large island, 30" gas range, chimney hood fan, quartz counters, engineered wood cabinets, subway tile backsplash and a dedicated pantry. BrookLynn's 1,500SF open-air courtyard is a great casual community space with striking design by Francl Architecture. Situated in the heart of the emerging Lynn Creek Town Centre with a newly remodelled Park, river trails, breweries, cafe's and many more amenities coming soon. 1 EV ready parking and locker included.