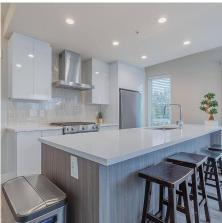

## 309 1496 Charlotte Road, North Vancouver

\$858,000

Immaculate SE corner 2 bed, 2 bath & den at BrookLynn. This large corner home is under warranty for many years to come and includes radiant in-floor heating, a home office or den and open concept living with large windows. The sleek chef styled kitchen boasts a large island, 30" gas range, chimney hood fan, quartz counters, engineered wood cabinets, subway tile backsplash and a dedicated pantry. BrookLynn's 1,500SF open-air courtyard is a great casual community space with striking design by Francl Architecture. Situated in the heart of the emerging Lynn Creek Town Centre with a newly remodelled Park, river trails, breweries, cafe's and many more amenities coming soon. 1 EV ready parking and locker included.