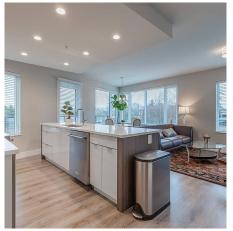

## 309 1496 Charlotte Road, North Vancouver

\$858,000

Immaculate SE corner 2 bed, 2 bath & den at BrookLynn. This large corner home is under warranty for many years to come and includes radiant in-floor heating, a home office or den and open concept living with large windows. The sleek chef styled kitchen boasts a large island, 30" gas range, chimney hood fan, quartz counters, engineered wood cabinets, subway tile backsplash and a dedicated pantry. BrookLynn's 1,500SF open-air courtyard is a great casual community space with striking design by Francl Architecture. Situated in the heart of the emerging Lynn Creek Town Centre with a newly remodelled Park, river trails, breweries, cafe's and many more amenities coming soon. 1 EV ready parking and locker included.