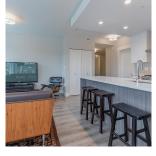

## 309 1496 Charlotte Road, North Vancouver

\$858,000

Immaculate SE corner 2 bed, 2 bath & den at BrookLynn. This large corner home is under warranty for many years to come and includes radiant in-floor heating, a home office or den and open concept living with large windows. The sleek chef styled kitchen boasts a large island, 30" gas range, chimney hood fan, quartz counters, engineered wood cabinets, subway tile backsplash and a dedicated pantry. BrookLynn's 1,500SF open-air courtyard is a great casual community space with striking design by Francl Architecture. Situated in the heart of the emerging Lynn Creek Town Centre with a newly remodelled Park, river trails, breweries, cafe's and many more amenities coming soon. 1 EV ready parking and locker included.