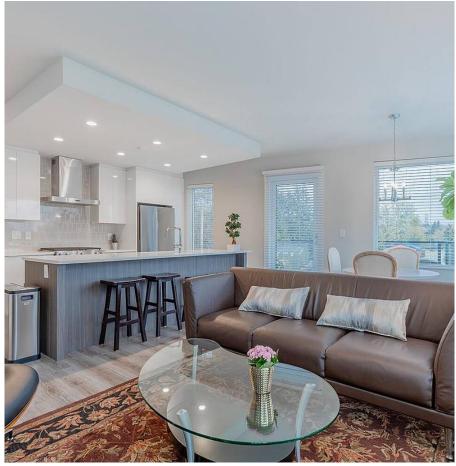

## 309 1496 Charlotte Road, North Vancouver

\$858,000

Immaculate SE corner 2 bed, 2 bath & den at BrookLynn. This large corner home is under warranty for many years to come and includes radiant in-floor heating, a home office or den and open concept living with large windows. The sleek chef styled kitchen boasts a large island, 30" gas range, chimney hood fan, quartz counters, engineered wood cabinets, subway tile backsplash and a dedicated pantry. BrookLynn's 1,500SF open-air courtyard is a great casual community space with striking design by Francl Architecture. Situated in the heart of the emerging Lynn Creek Town Centre with a newly remodelled Park, river trails, breweries, cafe's and many more amenities coming soon. 1 EV ready parking and locker included.