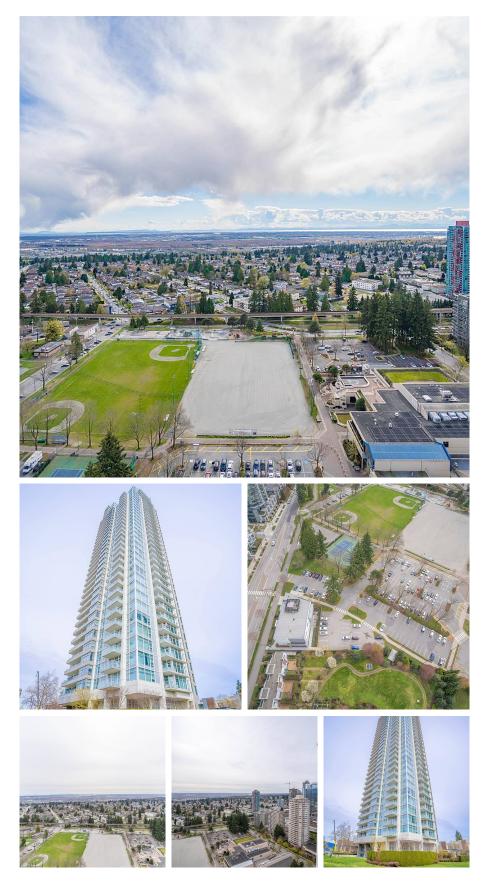

## 3607 4880 Bennett Street, Burnaby

\$838,000

The amazing property by Polygon! Prime location! Right next to Metrotown, Crystal Mall, Skytrain station. Bonsor Community Centre. Easy to shop and very convenient to commute. This south facing unit has unobstructed views of Fraser Valley, YVR, Richmond, etc. A must see property in Metrotown! Good for both rentals and self living. Open House on May 8 Sunday 2pm - 4pm. by Appointment only. No open house sign due to bylaw.

## FEATURES

Year Built: 2013 Views: UNOBSTRUCED SOUTH FACING VIEWS Listed By: Regent Park Realty Inc.