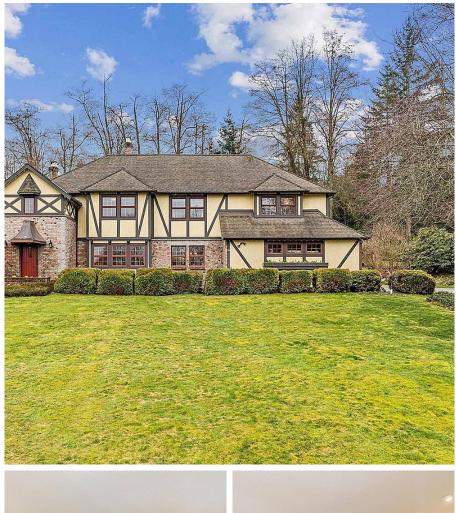

## 17302 29 Avenue, Surrey

\$3,100,000

This French Manor style estate home nestled in the mature development of Country Woods. It is a community of just under 100 homes built on 1 acre gross density lots. The home has many great features and is on a rectangular 30,000 plus square foot lot. A number of the rooms have amazing views of the North Shore Mountains. The living room is open and inviting with a gas fireplace. Across the back of the house stretches the family room, eating area and kitchen that are all flooded with light from the large south facing backyard. The permanent green space at the back of the property provides your own private paradise. All of this & only a few blocks to Pacific Heights Elementary, Grandview High School & Community Center. Book your private viewing today!

## **KEY INFORMATION**

MLS® R2677564 Residential Detached Grandview Surrey 5 Bedrooms 4 Bathrooms 3,404 SF 30,140 SF Lot

## FEATURES

Year Built: 1985 Listed By: Homelife Benchmark Realty Corp. (White Rock)