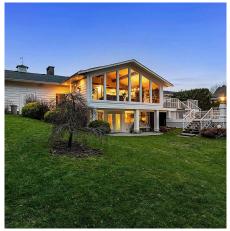

## 45431 Wells Road, Chilliwack

\$1,749,900

Welcome to Paradise! Nestled in the heart of Sardis 1block west of Vedder sits this almost 4500sqft WATERFRONT RANCHER on 1/2 ACRE! This one of a kind home offers 5bedrooms, 4 baths, 3 fireplaces, supersized recroom, stunning family room w/ 12' vaulted ceilings & Santa fe inspired fireplace! 3/4 inch Harwood flooring throughout the main floor, , Huge kitchen w/giant island, w/new high end gas stove opening to dining area w/french doors to large deck w/new vinyl Gorgeous private yard sloping towards meandering CREEK with its own "island" docks, bridges, tree swing, quirky play house & so much more. Fill your fruit bowl with raspberries, blueberries & grapes! Multiple patios and decks, tons of parking, 6yr old roof, easily suitable(plumbing in place)! Don't wait call your agent today