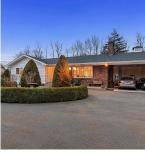

## 45431 Wells Road, Chilliwack

\$1,749,900

Welcome to Paradise! Nestled in the heart of Sardis 1block west of Vedder sits this almost 4500sqft WATERFRONT RANCHER on 1/2 ACRE! This one of a kind home offers 5bedrooms, 4 baths, 3 fireplaces, supersized recroom, stunning family room w/ 12' vaulted ceilings & Santa fe inspired fireplace! 3/4 inch Harwood flooring throughout the main floor, , Huge kitchen w/giant island, w/new high end gas stove opening to dining area w/french doors to large deck w/new vinyl Gorgeous private yard sloping towards meandering CREEK with its own "island" docks, bridges, tree swing, quirky play house & so much more. Fill your fruit bowl with raspberries, blueberries & grapes! Multiple patios and decks, tons of parking, 6yr old roof, easily suitable(plumbing in place)! Don't wait call your agent today