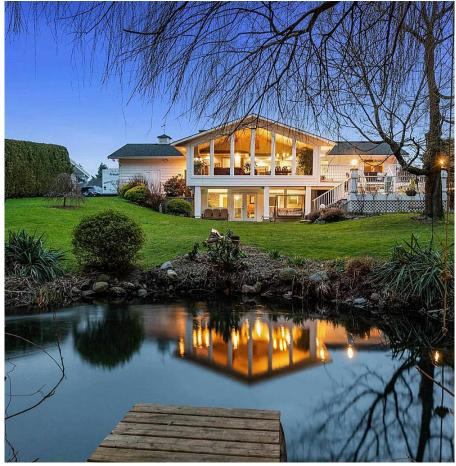

## 45431 Wells Road, Chilliwack

\$1,749,900

Welcome to Paradise! Nestled in the heart of Sardis 1block west of Vedder sits this almost 4500sqft WATERFRONT RANCHER on 1/2 ACRE! This one of a kind home offers 5bedrooms, 4 baths, 3 fireplaces, supersized recroom, stunning family room w/ 12' vaulted ceilings & Santa fe inspired fireplace! 3/4 inch Harwood flooring throughout the main floor, , Huge kitchen w/giant island, w/new high end gas stove opening to dining area w/french doors to large deck w/new vinyl Gorgeous private yard sloping towards meandering CREEK with its own "island" docks, bridges, tree swing, quirky play house & so much more. Fill your fruit bowl with raspberries, blueberries & grapes! Multiple patios and decks, tons of parking, 6yr old roof, easily suitable(plumbing in place)! Don't wait call your agent today