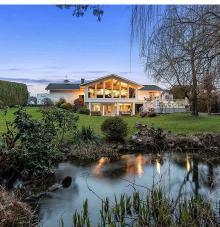

## 45431 Wells Road, Chilliwack

\$1,749,900

Welcome to Paradise! Nestled in the heart of Sardis 1block west of Vedder sits this almost 4500sqft WATERFRONT RANCHER on 1/2 ACRE! This one of a kind home offers 5bedrooms, 4 baths, 3 fireplaces, supersized recroom, stunning family room w/ 12' vaulted ceilings & Santa fe inspired fireplace! 3/4 inch Harwood flooring throughout the main floor, , Huge kitchen w/giant island, w/new high end gas stove opening to dining area w/french doors to large deck w/new vinyl Gorgeous private yard sloping towards meandering CREEK with its own "island" docks, bridges, tree swing, quirky play house & so much more. Fill your fruit bowl with raspberries, blueberries & grapes! Multiple patios and decks, tons of parking, 6yr old roof, easily suitable(plumbing in place)! Don't wait call your agent today