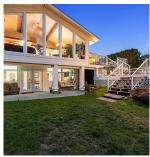

## 45431 Wells Road, Chilliwack

\$1,749,900

Welcome to Paradise! Nestled in the heart of Sardis 1block west of Vedder sits this almost 4500sqft WATERFRONT RANCHER on 1/2 ACRE! This one of a kind home offers 5bedrooms, 4 baths, 3 fireplaces, supersized recroom, stunning family room w/ 12' vaulted ceilings & Santa fe inspired fireplace! 3/4 inch Harwood flooring throughout the main floor, , Huge kitchen w/giant island, w/new high end gas stove opening to dining area w/french doors to large deck w/new vinyl Gorgeous private yard sloping towards meandering CREEK with its own "island" docks, bridges, tree swing, quirky play house & so much more. Fill your fruit bowl with raspberries, blueberries & grapes! Multiple patios and decks, tons of parking, 6yr old roof, easily suitable(plumbing in place)! Don't wait call your agent today