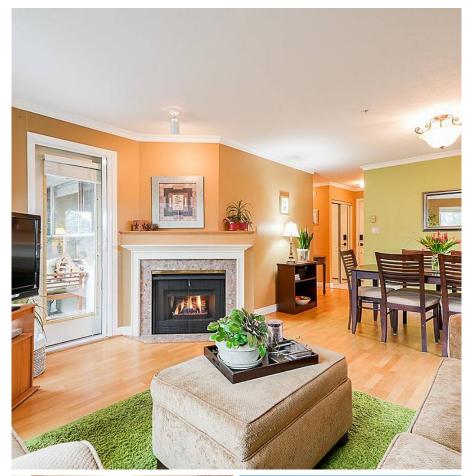

## 306 1869 Spyglass Place, Vancouver

\$758,900

Live in the vibrant area of FALSE CREEK! Welcome to Venice Court, and to this cozy 1 bedroom FREEHOLD 692 sf condo w/ gas FP and rare 2 BALCONIES! This SE facing lovely and bright UPDATED home will fit your LARGE SIZED furniture easily. Outside your front door is the scenic SEAWALL, Aquabus, Skytrain, and is walking distance to Rogers Arena, OLYMPIC VILLAGE and GRANVILLE ISLAND as well as an array of Shopping and Restaurants. There is no need for a car here! You can also enjoy the amazing indoor swimming POOL and GYM for the residents of the buildings. 1 storage locker/1 parking/bike room/visitor parking/well run Strata. 2 PETS(dog or cat) and RENTALS allowed. Enjoy comfortable living here. Call your realtor for appt to view!