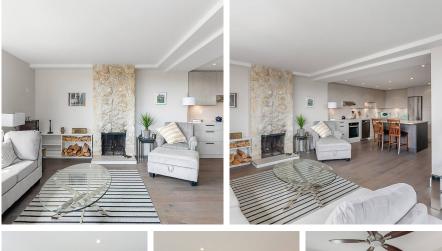

## 603 460 14th Street, West Vancouver

\$935,000

You won't want to miss this recently renovated and south facing top floor corner unit with incredible ocean views. This bright and sunny 2 bed / 2 bath home is located in the heart of Ambleside and just a few steps to parks, shopping, dining and the Ambleside Pier. When you are done strolling The Seawalk come home to relax by the fire and enjoy the view from your living room while you watch the boats go by. Nuheat floors in the bathrooms, easy access to Park Royal shopping, dogs allowed up to 20 lbs, 1 parking and 1 storage area included.