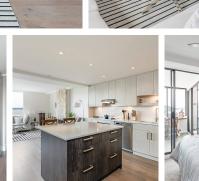

## 603 460 14th Street, West Vancouver

\$935,000

You won't want to miss this recently renovated and south facing top floor corner unit with incredible ocean views. This bright and sunny 2 bed / 2 bath home is located in the heart of Ambleside and just a few steps to parks, shopping, dining and the Ambleside Pier. When you are done strolling The Seawalk come home to relax by the fire and enjoy the view from your living room while you watch the boats go by. Nuheat floors in the bathrooms, easy access to Park Royal shopping, dogs allowed up to 20 lbs, 1 parking and 1 storage area included.