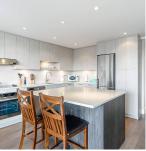

## 603 460 14th Street, West Vancouver

\$935,000

You won't want to miss this recently renovated and south facing top floor corner unit with incredible ocean views. This bright and sunny 2 bed / 2 bath home is located in the heart of Ambleside and just a few steps to parks, shopping, dining and the Ambleside Pier. When you are done strolling The Seawalk come home to relax by the fire and enjoy the view from your living room while you watch the boats go by. Nuheat floors in the bathrooms, easy access to Park Royal shopping, dogs allowed up to 20 lbs, 1 parking and 1 storage area included.