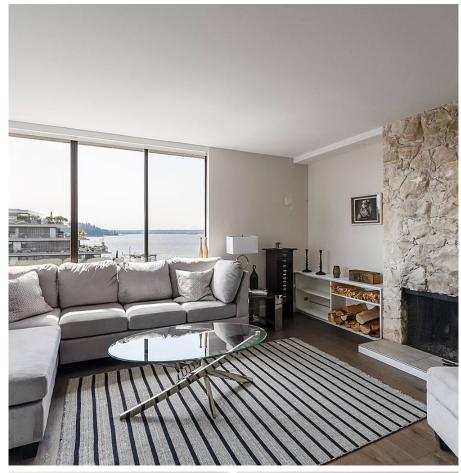

## 603 460 14th Street, West Vancouver

\$935,000

You won't want to miss this recently renovated and south facing top floor corner unit with incredible ocean views. This bright and sunny 2 bed / 2 bath home is located in the heart of Ambleside and just a few steps to parks, shopping, dining and the Ambleside Pier. When you are done strolling The Seawalk come home to relax by the fire and enjoy the view from your living room while you watch the boats go by. Nuheat floors in the bathrooms, easy access to Park Royal shopping, dogs allowed up to 20 lbs, 1 parking and 1 storage area included.