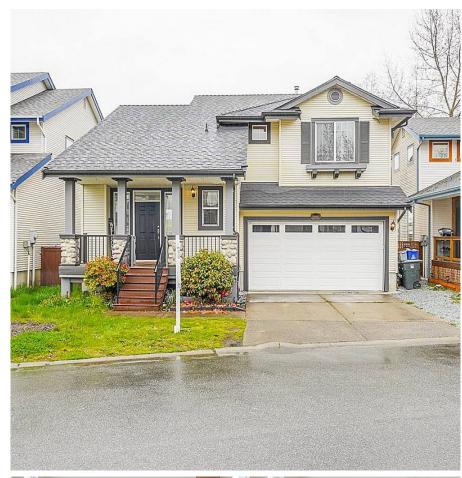

## 19865 Butternut Lane, Pitt Meadows

\$1,274,800

Look no further! This beautiful 2 story plus full basement home in Pitt Meadows is available in the most sought after neighbourhood! Vaulted ceilings on main level with bright kitchen including s/s appliances, plenty of cupboard space & extra large island. Master bedroom is complete with a large walk in closet, luxury ensuite & your own fireplace Below is a huge rec room & bonus flex space perfect for kids, media room, gym or home office. Tons of storage in over sized crawl space. Roof is 1 years old. Two of the bathrooms are tastefully updated. Fully fenced yard is perfect for the kids & pets to play. This home will not last!

## **KEY INFORMATION**

MLS® R2678684 Residential Detached

Central Meadows

4 Bedrooms

3 Bathrooms

2,643 SF

3,875 SF Lot