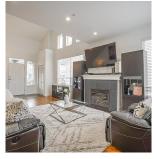

## 19865 Butternut Lane, Pitt Meadows

\$1,274,800

Look no further! This beautiful 2 story plus full basement home in Pitt Meadows is available in the most sought after neighbourhood! Vaulted ceilings on main level with bright kitchen including s/s appliances, plenty of cupboard space & extra large island. Master bedroom is complete with a large walk in closet, luxury ensuite & your own fireplace Below is a huge rec room & bonus flex space perfect for kids, media room, gym or home office. Tons of storage in over sized crawl space. Roof is 1 years old. Two of the bathrooms are tastefully updated. Fully fenced yard is perfect for the kids & pets to play. This home will not last!