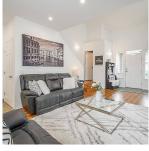

## 19865 Butternut Lane, Pitt Meadows

\$1,274,800

Look no further! This beautiful 2 story plus full basement home in Pitt Meadows is available in the most sought after neighbourhood! Vaulted ceilings on main level with bright kitchen including s/s appliances, plenty of cupboard space & extra large island. Master bedroom is complete with a large walk in closet, luxury ensuite & your own fireplace Below is a huge rec room & bonus flex space perfect for kids, media room, gym or home office. Tons of storage in over sized crawl space. Roof is 1 years old. Two of the bathrooms are tastefully updated. Fully fenced yard is perfect for the kids & pets to play. This home will not last!