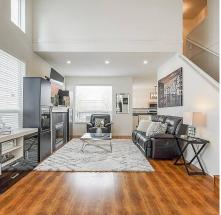

## 19865 Butternut Lane, Pitt Meadows

\$1,274,800

Look no further! This beautiful 2 story plus full basement home in Pitt Meadows is available in the most sought after neighbourhood! Vaulted ceilings on main level with bright kitchen including s/s appliances, plenty of cupboard space & extra large island. Master bedroom is complete with a large walk in closet, luxury ensuite & your own fireplace Below is a huge rec room & bonus flex space perfect for kids, media room, gym or home office. Tons of storage in over sized crawl space. Roof is 1 years old. Two of the bathrooms are tastefully updated. Fully fenced yard is perfect for the kids & pets to play. This home will not last!