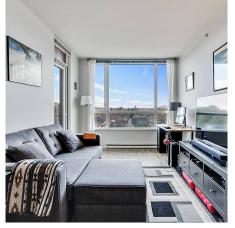

## 605 4028 Knight Street, Vancouver

\$794,900

Its all about the view!!! West facing exposure affording wonderful views of Downtown VanCity, North Shore Mountains & knockout Sunsets. Good looking building. You will be proud to live/ own here. Enjoy the open concept kitch/lvngrm/ dinrm. Stainless steel appliances, granite counters & 9' ceilings. Attractive floor plan has bdrms separated by main living area. Mstrbdrm includes walk-in closet & 4 piece ensuite. Lovely, cozy covered 8'2 x 7'2 balcony deck. Great buy for owner occupier or Investor. Rentals allowed. Do you really need a car? King Edward Village location is so close to everything: Banks, Parks, Restaurants, Grocery & Public Library. Transit is just outside your front door. 1 underground parking spot, 1 storage locker, common bike storage & workout gym.