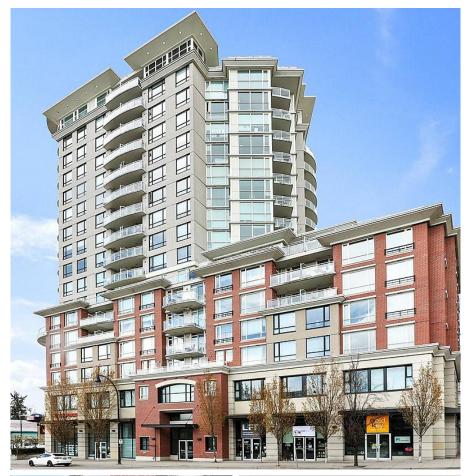

## 605 4028 Knight Street, Vancouver

\$794,900

Its all about the view!!! West facing exposure affording wonderful views of Downtown VanCity, North Shore Mountains & knockout Sunsets. Good looking building. You will be proud to live/ own here. Enjoy the open concept kitch/lvngrm/ dinrm. Stainless steel appliances, granite counters & 9' ceilings. Attractive floor plan has bdrms separated by main living area. Mstrbdrm includes walk-in closet & 4 piece ensuite. Lovely, cozy covered 8'2 x 7'2 balcony deck. Great buy for owner occupier or Investor. Rentals allowed. Do you really need a car? King Edward Village location is so close to everything: Banks, Parks, Restaurants, Grocery & Public Library. Transit is just outside your front door. 1 underground parking spot, 1 storage locker, common bike storage & workout gym.

## **FEATURES**

Year Built: 2008

Views: Dowtown VanCity, Mountains

Listed By: Homelife Benchmark Realty (Langley)

Corp.