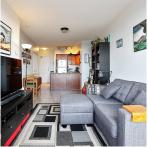

## 605 4028 Knight Street, Vancouver

\$794,900

Its all about the view!!! West facing exposure affording wonderful views of Downtown VanCity, North Shore Mountains & knockout Sunsets. Good looking building. You will be proud to live/ own here. Enjoy the open concept kitch/lvngrm/ dinrm. Stainless steel appliances, granite counters & 9' ceilings. Attractive floor plan has bdrms separated by main living area. Mstrbdrm includes walk-in closet & 4 piece ensuite. Lovely, cozy covered 8'2 x 7'2 balcony deck. Great buy for owner occupier or Investor. Rentals allowed. Do you really need a car? King Edward Village location is so close to everything: Banks, Parks, Restaurants, Grocery & Public Library. Transit is just outside your front door. 1 underground parking spot, 1 storage locker, common bike storage & workout gym.