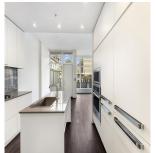

## 107 450 Westview Street, Coquitlam

\$1,287,000

Vibrant Lougheed's new iconic HENSLEY by award-winning developer Cressey. Brand new 2storey concrete townhouse. Bright end unit, 2 bdrm+2.5 bath+2 parkings+1 locker (extra parking 30,000). 9'9 ceiling in living/dining rm, A/C, famous Cressey open kitchen, gas stove, stone countertops and backsplash for easy cleaning, double fridges/freezes, real hardwood flooring throughout, walk-in closet/double-sink in master, large fenced patio. World-class luxury club house on top 33rd floor includes lounge/party room w kitchen & dining/piano/ping-pong table/snooker. More amenities on ground level include gym/ outdoor pool/hot tub/steam/sauna. Walk to transforming Lougheed mall/skytrain/Vancouver Golf Club/hundreds of shops/restaurants, easy access to Hwy 1. Come see it yourself. Easy to show.