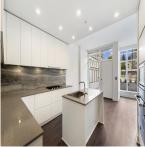

## 107 450 Westview Street, Coquitlam

\$1,287,000

Vibrant Lougheed's new iconic HENSLEY by award-winning developer Cressey. Brand new 2storey concrete townhouse. Bright end unit, 2 bdrm+2.5 bath+2 parkings+1 locker (extra parking 30,000). 9'9 ceiling in living/dining rm, A/C, famous Cressey open kitchen, gas stove, stone countertops and backsplash for easy cleaning, double fridges/freezes, real hardwood flooring throughout, walk-in closet/double-sink in master, large fenced patio. World-class luxury club house on top 33rd floor includes lounge/party room w kitchen & dining/piano/ping-pong table/snooker. More amenities on ground level include gym/ outdoor pool/hot tub/steam/sauna. Walk to transforming Lougheed mall/skytrain/Vancouver Golf Club/hundreds of shops/restaurants, easy access to Hwy 1. Come see it yourself. Easy to show.