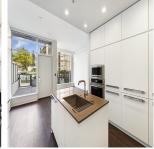

## 107 450 Westview Street, Coquitlam

\$1,287,000

Vibrant Lougheed's new iconic HENSLEY by award-winning developer Cressey. Brand new 2storey concrete townhouse. Bright end unit, 2 bdrm+2.5 bath+2 parkings+1 locker (extra parking 30,000). 9'9 ceiling in living/dining rm, A/C, famous Cressey open kitchen, gas stove, stone countertops and backsplash for easy cleaning, double fridges/freezes, real hardwood flooring throughout, walk-in closet/double-sink in master, large fenced patio. World-class luxury club house on top 33rd floor includes lounge/party room w kitchen & dining/piano/ping-pong table/snooker. More amenities on ground level include gym/ outdoor pool/hot tub/steam/sauna. Walk to transforming Lougheed mall/skytrain/Vancouver Golf Club/hundreds of shops/restaurants, easy access to Hwy 1. Come see it yourself. Easy to show.