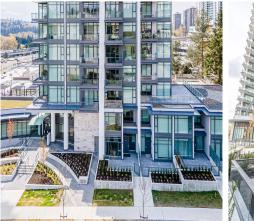

## 107 450 Westview Street, Coquitlam

\$1,287,000

Vibrant Lougheed's new iconic HENSLEY by award-winning developer Cressey. Brand new 2storey concrete townhouse. Bright end unit, 2 bdrm+2.5 bath+2 parkings+1 locker (extra parking 30,000). 9'9 ceiling in living/dining rm, A/C, famous Cressey open kitchen, gas stove, stone countertops and backsplash for easy cleaning, double fridges/freezes, real hardwood flooring throughout, walk-in closet/double-sink in master, large fenced patio. World-class luxury club house on top 33rd floor includes lounge/party room w kitchen & dining/piano/ping-pong table/snooker. More amenities on ground level include gym/ outdoor pool/hot tub/steam/sauna. Walk to transforming Lougheed mall/skytrain/Vancouver Golf Club/hundreds of shops/restaurants, easy access to Hwy 1. Come see it yourself. Easy to show.