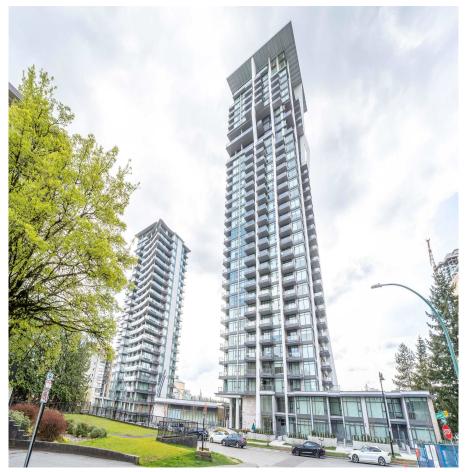

## 107 450 Westview Street, Coquitlam

\$1,287,000

Vibrant Lougheed's new iconic HENSLEY by award-winning developer Cressey. Brand new 2storey concrete townhouse. Bright end unit, 2 bdrm+2.5 bath+2 parkings+1 locker (extra parking 30,000). 9'9 ceiling in living/dining rm, A/C, famous Cressey open kitchen, gas stove, stone countertops and backsplash for easy cleaning, double fridges/freezes, real hardwood flooring throughout, walk-in closet/double-sink in master, large fenced patio. World-class luxury club house on top 33rd floor includes lounge/party room w kitchen & dining/piano/ping-pong table/snooker. More amenities on ground level include gym/ outdoor pool/hot tub/steam/sauna. Walk to transforming Lougheed mall/skytrain/Vancouver Golf Club/hundreds of shops/restaurants, easy access to Hwy 1. Come see it yourself. Easy to show.