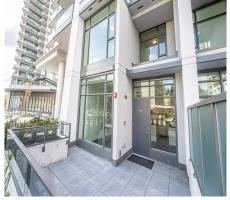

## 107 450 Westview Street, Coquitlam

\$1,287,000

Vibrant Lougheed's new iconic HENSLEY by award-winning developer Cressey. Brand new 2storey concrete townhouse. Bright end unit, 2 bdrm+2.5 bath+2 parkings+1 locker (extra parking 30,000). 9'9 ceiling in living/dining rm, A/C, famous Cressey open kitchen, gas stove, stone countertops and backsplash for easy cleaning, double fridges/freezes, real hardwood flooring throughout, walk-in closet/double-sink in master, large fenced patio. World-class luxury club house on top 33rd floor includes lounge/party room w kitchen & dining/piano/ping-pong table/snooker. More amenities on ground level include gym/ outdoor pool/hot tub/steam/sauna. Walk to transforming Lougheed mall/skytrain/Vancouver Golf Club/hundreds of shops/restaurants, easy access to Hwy 1. Come see it yourself. Easy to show.