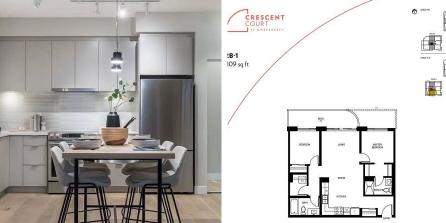

## 1205 8725 University Crescent, Burnaby

\$599,000

South tower of Crescent Court, developed by Liberty Homes at the peak of Burnaby Mountain in the heart of SFU's UniverCity community. It is steps away from all amenities including public transit, restaurants, shopping, garden and much more. The south facing unit features two bedrooms on the opposite sides which makes it a great rental property for SFU students.

## **KEY INFORMATION**

MLS® R2678706

Residential Attached

Simon Fraser University

2 Bedrooms

2 Bathrooms

809 SF

\$363.61 Maintenance Fees