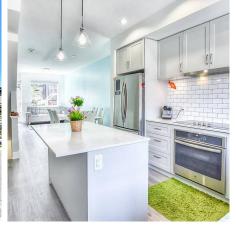

## 70 15775 Mountain View Drive, Surrey

\$1,059,900

This is it !!! Welcome to "Grandview" at the Southridge Club! A collection of 72 luxury executive-style townhomes inspired by a west coast architecture and built by award winning ADERA. This bright and elegant 4 bdms unit offers a sophisticated design that will let the sunshine through with its over-sized windows, open kitchen w/ quartz countertops + island, S/S apps, shaker cabinets. 2 bdms on upper level, 1 bdm on top floor leading to a private 120 sqft Rooftop deck. Lower level has a 4th bdm with powder rm. Enjoy your private access to 6500 sqft Southridge Club with a pool, hot tub, theatre, lounge and more, you'll feel like you've got a personal vacation getaway right next door. Ideal location with All amenities around and easy access to Hwy. 2 Pets and rentals allowed.