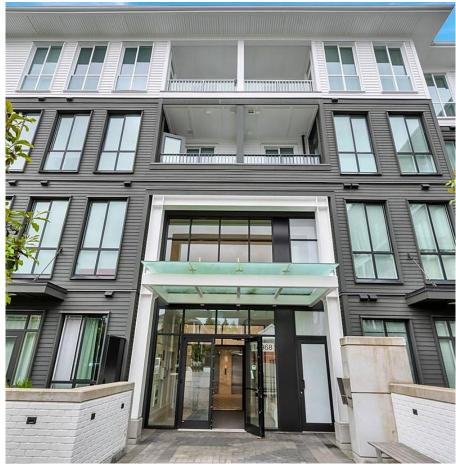

## 401 14968 101a Avenue, Surrey

\$628,000

Location! Location! Most sought after Guildford Town Centre opportunity. Rarely available 3yrs south facing Guildhouse proudly built by MOSAIC. 10ft ceiling & large windows gives plenty of nature light and sunshine. Open kitchen, living and dinning features stainless steel appliances, upgraded stone countertop & soft closed door and drawer cabinet. Large den makes a private office or a guess room for leisure visit. Bonus: a separate and secure lock off storage (\$6000 value)located at end of hallway on same floor and, a solid rectangular shaped wooden kitchen island w/4 stools together with kitchen upgrade(\$6000 value). A wheelchair friendly unit. Showing by appointment ONLY. OPEN HOUSE MAY 14TH SAT & 15TH SUN 2-4PM. MASK is mandatory during all showings.