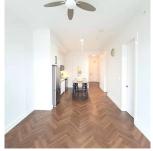

## 401 14968 101a Avenue, Surrey

\$628,000

Location! Location! Most sought after Guildford Town Centre opportunity. Rarely available 3yrs south facing Guildhouse proudly built by MOSAIC. 10ft ceiling & large windows gives plenty of nature light and sunshine. Open kitchen, living and dinning features stainless steel appliances, upgraded stone countertop & soft closed door and drawer cabinet. Large den makes a private office or a guess room for leisure visit. Bonus: a separate and secure lock off storage (\$6000 value)located at end of hallway on same floor and, a solid rectangular shaped wooden kitchen island w/4 stools together with kitchen upgrade(\$6000 value). A wheelchair friendly unit. Showing by appointment ONLY. OPEN HOUSE MAY 14TH SAT & 15TH SUN 2-4PM. MASK is mandatory during all showings.