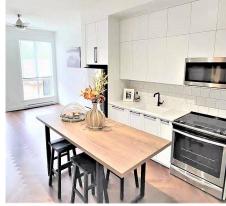

## 401 14968 101a Avenue, Surrey

\$628,000

Location! Location! Most sought after Guildford Town Centre opportunity. Rarely available 3yrs south facing Guildhouse proudly built by MOSAIC. 10ft ceiling & large windows gives plenty of nature light and sunshine. Open kitchen, living and dinning features stainless steel appliances, upgraded stone countertop & soft closed door and drawer cabinet. Large den makes a private office or a guess room for leisure visit. Bonus: a separate and secure lock off storage (\$6000 value)located at end of hallway on same floor and, a solid rectangular shaped wooden kitchen island w/4 stools together with kitchen upgrade(\$6000 value). A wheelchair friendly unit. Showing by appointment ONLY. OPEN HOUSE MAY 14TH SAT & 15TH SUN 2-4PM. MASK is mandatory during all showings.