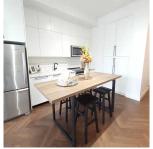

## 401 14968 101a Avenue, Surrey

\$628,000

Location! Location! Most sought after Guildford Town Centre opportunity. Rarely available 3yrs south facing Guildhouse proudly built by MOSAIC. 10ft ceiling & large windows gives plenty of nature light and sunshine. Open kitchen, living and dinning features stainless steel appliances, upgraded stone countertop & soft closed door and drawer cabinet. Large den makes a private office or a guess room for leisure visit. Bonus: a separate and secure lock off storage (\$6000 value)located at end of hallway on same floor and, a solid rectangular shaped wooden kitchen island w/4 stools together with kitchen upgrade(\$6000 value). A wheelchair friendly unit. Showing by appointment ONLY. OPEN HOUSE MAY 14TH SAT & 15TH SUN 2-4PM. MASK is mandatory during all showings.