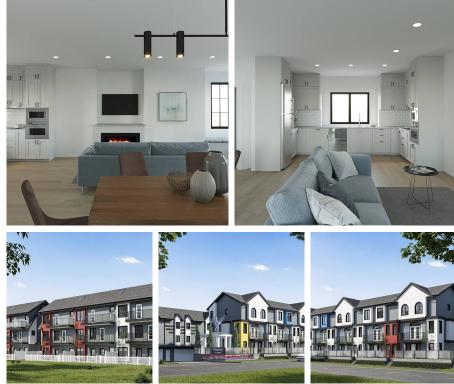

## 4 32160 Peardonville Road, Abbotsford

\$889,900

Welcome to Pegasus Lane by Blue David. A limited boutique collection of 3bed & 3Bed + Den townhomes in Central Abbotsford. The development consists of three buildings backing onto an elementary school and connects you to a growing and vibrant community just steps from your favourite restaurants, shopping, grocery, parks and schools. Ranging from 1400 to 1600 sqft, all units feature a double Side by Side garage, 9' ceilings throughout the main level, designerselected lighting package, chef-inspired gourmet kitchen, & large sundecks for outdoor living and large bay windows. By appointment only. Move-in Ready