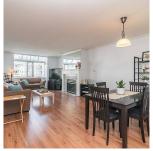

## 304 9763 140 Street, Surrey

\$564,900

TOP FLOOR CORNER UNIT - bright & spacious 2 bedroom & 2 bath, 1055 sq. ft. in quiet location overlooking the courtyard & fountain in Fraser Gate. This well maintained unit features updated paint, new carpet, lighting, window treatments, laminate floors, baseboards & crown moldings. Other features include gas fireplace, in-suite laundry, and private covered balcony. Fantastic kitchen with skylight, butcher block counters, smooth top stove, and built in microwave. See the video of this great floor plan. Terrific development with clubhouse, gym, sauna & meeting room. Excellent central location w/easy access to skytrain and new sky train location, shopping, restaurants & commuter routes..... GREAT PLACE TO CALL HOME!