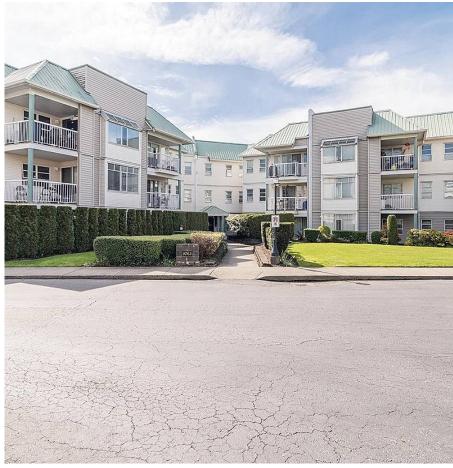

## 304 9763 140 Street, Surrey

\$564,900

TOP FLOOR CORNER UNIT - bright & spacious 2 bedroom & 2 bath, 1055 sq. ft. in quiet location overlooking the courtyard & fountain in Fraser Gate. This well maintained unit features updated paint, new carpet, lighting, window treatments, laminate floors, baseboards & crown moldings. Other features include gas fireplace, in-suite laundry, and private covered balcony. Fantastic kitchen with skylight, butcher block counters, smooth top stove, and built in microwave. See the video of this great floor plan. Terrific development with clubhouse, gym, sauna & meeting room. Excellent central location w/easy access to skytrain and new sky train location, shopping, restaurants & commuter routes..... GREAT PLACE TO CALL HOME!