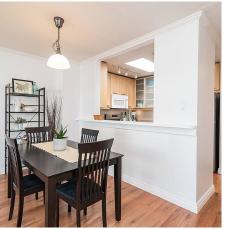

## 304 9763 140 Street, Surrey

\$564,900

TOP FLOOR CORNER UNIT - bright & spacious 2 bedroom & 2 bath, 1055 sq. ft. in quiet location overlooking the courtyard & fountain in Fraser Gate. This well maintained unit features updated paint, new carpet, lighting, window treatments, laminate floors, baseboards & crown moldings. Other features include gas fireplace, in-suite laundry, and private covered balcony. Fantastic kitchen with skylight, butcher block counters, smooth top stove, and built in microwave. See the video of this great floor plan. Terrific development with clubhouse, gym, sauna & meeting room. Excellent central location w/easy access to skytrain and new sky train location, shopping, restaurants & commuter routes..... GREAT PLACE TO CALL HOME!