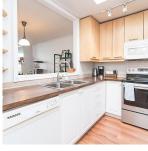

## 304 9763 140 Street, Surrey

\$564,900

TOP FLOOR CORNER UNIT - bright & spacious 2 bedroom & 2 bath, 1055 sq. ft. in quiet location overlooking the courtyard & fountain in Fraser Gate. This well maintained unit features updated paint, new carpet, lighting, window treatments, laminate floors, baseboards & crown moldings. Other features include gas fireplace, in-suite laundry, and private covered balcony. Fantastic kitchen with skylight, butcher block counters, smooth top stove, and built in microwave. See the video of this great floor plan. Terrific development with clubhouse, gym, sauna & meeting room. Excellent central location w/easy access to skytrain and new sky train location, shopping, restaurants & commuter routes..... GREAT PLACE TO CALL HOME!