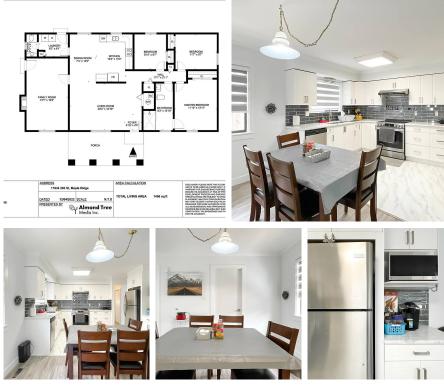

## 11634 203 Street, Maple Ridge

\$1,298,888

Corner Lot with TWO Driveways.Close to School and Parks. First time Buyers and Developers Alert . Fully renovated rancher .Tons of updates include new floor, doors, washrooms, kitchen, appliances(cooking top, micro, fridge, dishwasher), siding, molding and paint .Meticulously maintained. Own a house for the price of a townhouse with development potential. Property Zoned for townhouses/fourplex/court yard housing. Potential to add a studio suit for mortgage help with minimal cost.. Centrally located near transit ( West Coast Express, Bus stop) and shopping. Easy access to Golden Ears bridge and rest of fraser valley.Act now to secure this deal.Open House 01 May from 12 to 3PM

## **KEY INFORMATION**

MLS® R2677651 Residential Detached Southwest Maple Ridge 3 Bedrooms 2 Bathrooms 1,496 SF 5,999 SF Lot