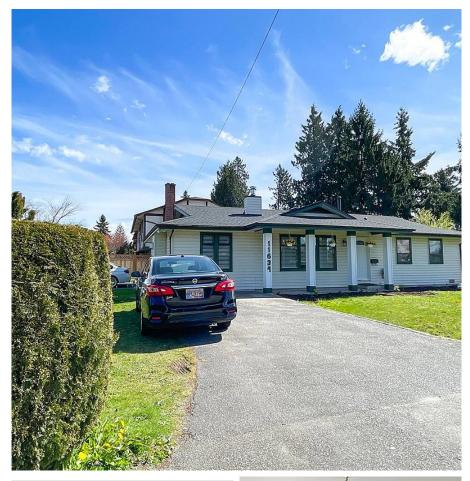

## 11634 203 Street, Maple Ridge

\$1,298,888

Corner Lot with TWO Driveways.Close to School and Parks. First time Buyers and Developers Alert . Fully renovated rancher .Tons of updates include new floor, doors, washrooms, kitchen, appliances(cooking top, micro, fridge, dishwasher), siding, molding and paint .Meticulously maintained. Own a house for the price of a townhouse with development potential. Property Zoned for townhouses/fourplex/court yard housing. Potential to add a studio suit for mortgage help with minimal cost.. Centrally located near transit ( West Coast Express, Bus stop) and shopping. Easy access to Golden Ears bridge and rest of fraser valley.Act now to secure this deal.Open House 01 May from 12 to 3PM