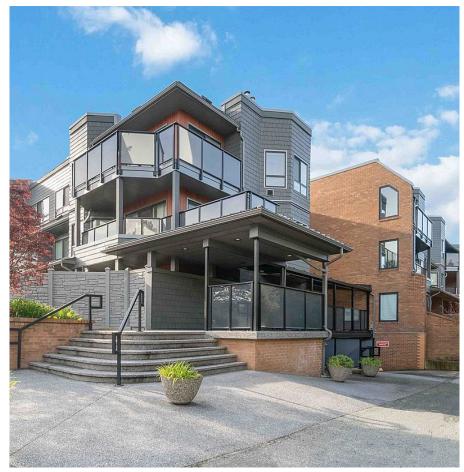

## 209 1830 E Southmere Crescent, Surrey

\$649,000

Location!!! Location!!! 20 mins walk or 4 mins drive to Marine Dr, White Rock. This 2 bed 2 bath unit offers brand new fireplace, new lighting fixtures, shower glass door, updated kitchen & much more. This unit has radiant baseboard heaters and best the part is that it is included in the Strata fee. Strata has a lot of ongoing upgrades which are already paid for via special levy which include new windows, sliding patio door, decks & exterior cladding. 1 underground parking and 1 storage locker on the same Level. No age restrictions. Steps to town center, transport, Starbucks, Save On Food and library. Mins to the beach, Hospital and US border. School Catchment: H.T Thrift Elementary and Semiahmoo Secondary.