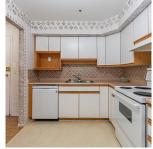

## 111 9186 Edward Street, Chilliwack

\$249,900

Rosewood Gardens 45+ secure, well managed building in a prime location. A spacious ground level ONE BEDROOM + DEN (could be used as a bedroom) apartment over 1,000 sq. ft. featuring an open floor plan including living room with cozy gas fireplace, HUGE master bedroom with ensuite, a second full bathroom and in-suite laundry. Gas fireplace and Hot water heat, natural gas included in strata fee. Guest suite available to book for your out of town visitors just steps away also on ground floor level. WALK to shopping, medical services and recreation. UNIT NEEDS SOME WORK Value priced for quick sale, ready for immediate occupancy. No pets and No rentals allowed