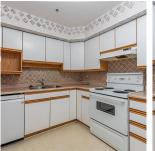

## 111 9186 Edward Street, Chilliwack

\$249,900

Rosewood Gardens 45+ secure, well managed building in a prime location. A spacious ground level ONE BEDROOM + DEN (could be used as a bedroom) apartment over 1,000 sq. ft. featuring an open floor plan including living room with cozy gas fireplace, HUGE master bedroom with ensuite, a second full bathroom and in-suite laundry. Gas fireplace and Hot water heat, natural gas included in strata fee. Guest suite available to book for your out of town visitors just steps away also on ground floor level. WALK to shopping, medical services and recreation. UNIT NEEDS SOME WORK Value priced for quick sale, ready for immediate occupancy. No pets and No rentals allowed