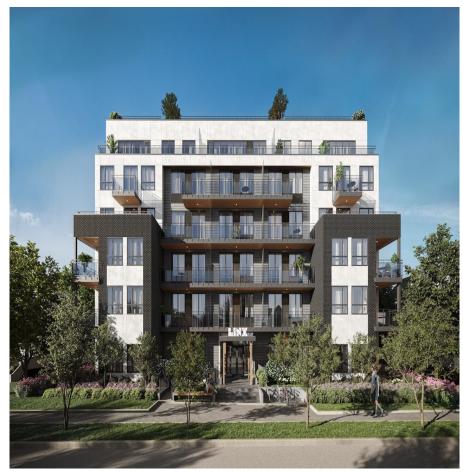

## 501 2268 E Broadway, Vancouver

\$849,900

Located within walking distance to some of Vancouver's best restaurants, cafes, and specialty food shops, The Drive is a foodie favourite. Linx is steps to major commuter routes in a tight-knit, friendly community. The area is so walkable, one could easily live without a car or, at least, rarely have to use it. Homes at Linx include expansive floor-to-ceiling double-pane windows and overheight ceilings that create a sense of airy openness. Kitchens offer sleek cabinetry, durable quartz countertops, and fully integrated European appliances for a clean finish. Each residence includes a patio that allows for seamless indooroutdoor living and most include flex spaces perfect for working from home. Sales centre now open by appointment. This home includes with 1 parking stall.