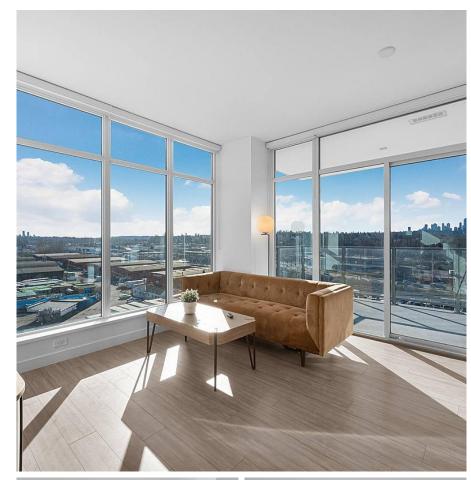

## 701 2351 Beta Avenue, Burnaby

\$869,000

Starling at Lumina in the heart of Brentwood. Functional 2 bedroom 2 bathroom home features with open concept floor plan, laminate flooring throughout, 9 ft ceilings, A/C and floor to ceiling windows showcasing stunning city views. Kitchen boasts modern, full size integrated S/S Bosch appliances, gas cooktop, hoodfan, quartz counter tops, soft close cabinetry and a large island perfect for entertaining. Spacious master bedroom hosts a walk through closet into the spa-inspired ensuite. Amenities include fitness centre, yoga rooms, social lounges & BBQ area. guest suites & 24/7 hr concierge. Just steps away form Brentwood Town Center & Skytrain. 1 parking & 1 storage.