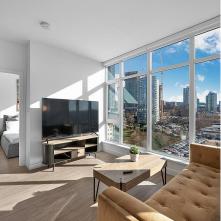

## 701 2351 Beta Avenue, Burnaby

\$869,000

Starling at Lumina in the heart of Brentwood. Functional 2 bedroom 2 bathroom home features with open concept floor plan, laminate flooring throughout, 9 ft ceilings, A/C and floor to ceiling windows showcasing stunning city views. Kitchen boasts modern, full size integrated S/S Bosch appliances, gas cooktop, hoodfan, quartz counter tops, soft close cabinetry and a large island perfect for entertaining. Spacious master bedroom hosts a walk through closet into the spa-inspired ensuite. Amenities include fitness centre, yoga rooms, social lounges & BBQ area. guest suites & 24/7 hr concierge. Just steps away form Brentwood Town Center & Skytrain. 1 parking & 1 storage.