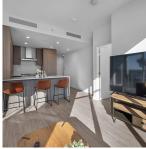

## 701 2351 Beta Avenue, Burnaby

\$869,000

Starling at Lumina in the heart of Brentwood. Functional 2 bedroom 2 bathroom home features with open concept floor plan, laminate flooring throughout, 9 ft ceilings, A/C and floor to ceiling windows showcasing stunning city views. Kitchen boasts modern, full size integrated S/S Bosch appliances, gas cooktop, hoodfan, quartz counter tops, soft close cabinetry and a large island perfect for entertaining. Spacious master bedroom hosts a walk through closet into the spa-inspired ensuite. Amenities include fitness centre, yoga rooms, social lounges & BBQ area. guest suites & 24/7 hr concierge. Just steps away form Brentwood Town Center & Skytrain. 1 parking & 1 storage.