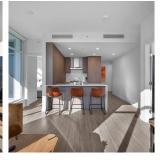

## 701 2351 Beta Avenue, Burnaby

\$869,000

Starling at Lumina in the heart of Brentwood. Functional 2 bedroom 2 bathroom home features with open concept floor plan, laminate flooring throughout, 9 ft ceilings, A/C and floor to ceiling windows showcasing stunning city views. Kitchen boasts modern, full size integrated S/S Bosch appliances, gas cooktop, hoodfan, quartz counter tops, soft close cabinetry and a large island perfect for entertaining. Spacious master bedroom hosts a walk through closet into the spa-inspired ensuite. Amenities include fitness centre, yoga rooms, social lounges & BBQ area. guest suites & 24/7 hr concierge. Just steps away form Brentwood Town Center & Skytrain. 1 parking & 1 storage.