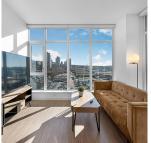

## 701 2351 Beta Avenue, Burnaby

\$869,000

Starling at Lumina in the heart of Brentwood. Functional 2 bedroom 2 bathroom home features with open concept floor plan, laminate flooring throughout, 9 ft ceilings, A/C and floor to ceiling windows showcasing stunning city views. Kitchen boasts modern, full size integrated S/S Bosch appliances, gas cooktop, hoodfan, quartz counter tops, soft close cabinetry and a large island perfect for entertaining. Spacious master bedroom hosts a walk through closet into the spa-inspired ensuite. Amenities include fitness centre, yoga rooms, social lounges & BBQ area. guest suites & 24/7 hr concierge. Just steps away form Brentwood Town Center & Skytrain. 1 parking & 1 storage.