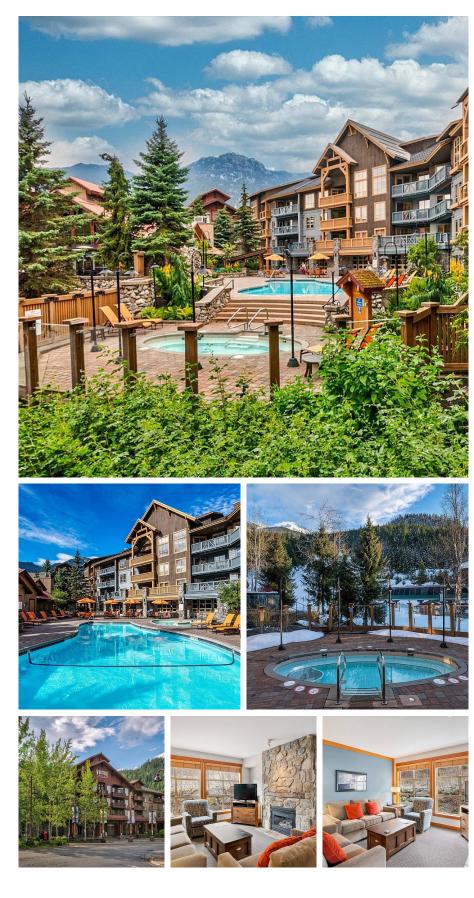

## 338a 2036 London Drive, Whistler

\$479,000

Ski and bike off the Dave Murray downhill straight onto your deck at this private 3-bedroom, 3bathroom condo in Legends. Located at the end of the building looking up the ski hill, this quiet unit offers space, privacy, and a view up the ski hill. Legends amenities include 2 hot tubs, a yearround outdoor pool, games/media room, fitness centre, owner ski lockers, and underground parking. Strata fees include all utilities, property taxes, TW fees, and maintenance. Situated right at the bottom of Dave Murray Olympic Downhill and within close walking distance to shops, restaurants, the valley trial, Alpha Lake, and Nita Lake. This quarter share property allows you to spend a week every month at the property or place it in the rental pool to earn revenue for the weeks you aren't using it.