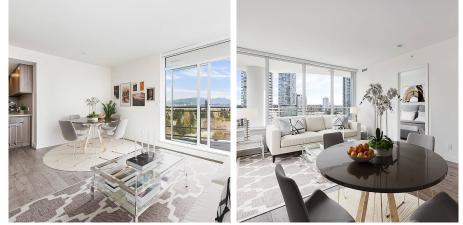

## 1203 13318 104 Avenue, Surrey

\$719,000

LINEA BY RISE. Welcome to this never lived in 2 bed 2 bath apartment located in the heart of rapidly growing Surrey Central Area boasts beautiful mountain views from the 12th floor. This 811 Sqft corner unit boasts high end appliances, Double the Fridge size of most units, Kitchen Island w/ stone countertops, ensuite laundry, Smart thermostat to control your heat & AIR CONDITIONING and a large wrap around patio to take advantage of the endless views. The luxurious tower features 14000 sqft of endless amenities such as Gym, Yoga room, Media Room, Meeting Rooms & Roof Top lounge to entertain on. Walking distance to all types of Shopping & Restaurants, close to SFU & KPU Campuses, Transit & Skytrain. Comes with 1 Parking and 1 Locker. OPEN HOUSE SUN 2-4

## FEATURES

Year Built: 2021 Views: Mountains & City Listed By: Angell, Hasman & Associates Realty Ltd.