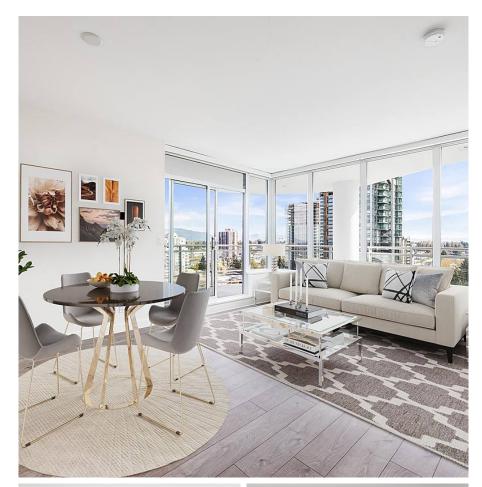

## 1203 13318 104 Avenue, Surrey

\$719,000

LINEA BY RISE. Welcome to this never lived in 2 bed 2 bath apartment located in the heart of rapidly growing Surrey Central Area boasts beautiful mountain views from the 12th floor. This 811 Sqft corner unit boasts high end appliances, Double the Fridge size of most units, Kitchen Island w/ stone countertops, ensuite laundry, Smart thermostat to control your heat & AIR CONDITIONING and a large wrap around patio to take advantage of the endless views. The luxurious tower features 14000 sqft of endless amenities such as Gym, Yoga room, Media Room, Meeting Rooms & Roof Top lounge to entertain on. Walking distance to all types of Shopping & Restaurants, close to SFU & KPU Campuses, Transit & Skytrain. Comes with 1 Parking and 1 Locker. OPEN HOUSE SUN 2-4

## FEATURES

Year Built: 2021 Views: Mountains & City Listed By: Angell, Hasman & Associates Realty Ltd.