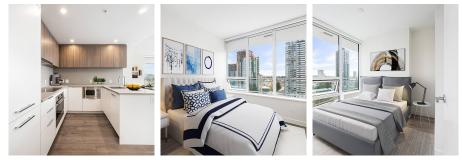

## 1203 13318 104 Avenue, Surrey

\$719,000

LINEA BY RISE. Welcome to this never lived in 2 bed 2 bath apartment located in the heart of rapidly growing Surrey Central Area boasts beautiful mountain views from the 12th floor. This 811 Sqft corner unit boasts high end appliances, Double the Fridge size of most units, Kitchen Island w/ stone countertops, ensuite laundry, Smart thermostat to control your heat & AIR CONDITIONING and a large wrap around patio to take advantage of the endless views. The luxurious tower features 14000 sqft of endless amenities such as Gym, Yoga room, Media Room, Meeting Rooms & Roof Top lounge to entertain on. Walking distance to all types of Shopping & Restaurants, close to SFU & KPU Campuses, Transit & Skytrain. Comes with 1 Parking and 1 Locker. OPEN HOUSE SUN 2-4

## **KEY INFORMATION**

MLS® R2679011 Residential Attached Whalley 2 Bedrooms 2 Bathrooms 811 SF \$525.14 Maintenance Fees