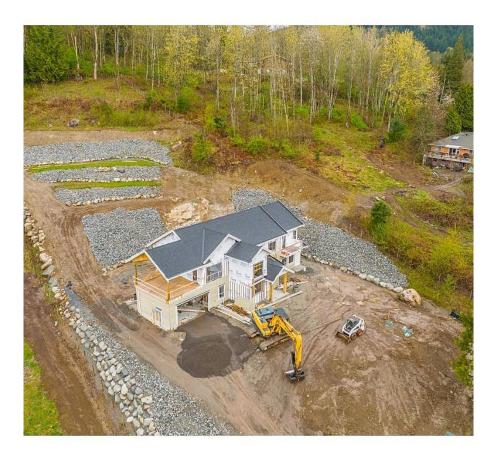

## 9599 Stave Lake Street, Mission

\$2,450,000

Set on 1.8 Acres, this custom home currently under construction, is perched up high to take advantage of the amazing mountain views. Large covered deck designed for year round outdoor entertaining. Long driveway perfect for extra vehicle parking. This house will be loaded with custom features. Open concept design. Basement easily turned into a suite. Call for more information!

## FEATURES

Year Built: 2022 Views: Mountains Listed By: Royal LePage Wheeler Cheam Realty