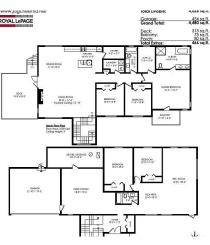

## **KEY INFORMATION**

MLS® R2678162 Residential Detached Mission 5 Bedrooms 3 Bathrooms 3,918 SF