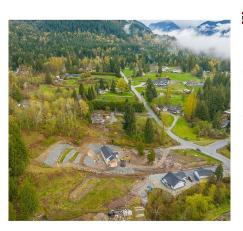

## 9599 Stave Lake Street, Mission

\$2,450,000

Set on 1.8 Acres, this custom home currently under construction, is perched up high to take advantage of the amazing mountain views. Large covered deck designed for year round outdoor entertaining. Long driveway perfect for extra vehicle parking. This house will be loaded with custom features. Open concept design. Basement easily turned into a suite. Call for more information!