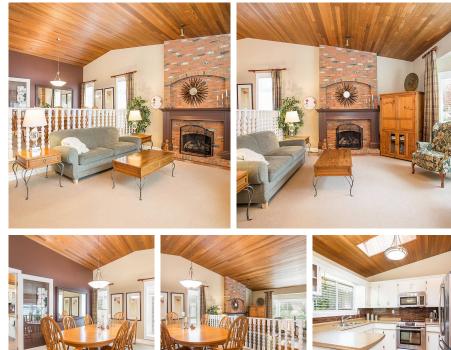

## 13477 15a Avenue, Surrey

\$1,899,900

Ocean Park 5 bedroom home on large 8280 manicured lot with lane access on a quiet double cul-de-sac. Lovely vaulted ceiling as you enter the expansive living room and dining room. The kitchen and eating area flow to the family room leading onto the private sunny backyard. Walking distance to the shops in Ocean Park and quick access to White Rock or Crescent beaches. Big double car garage with plenty of room on the side of the lot for your recreational vehicles. A beautifully maintained home in an ideal location. Showings by appt.