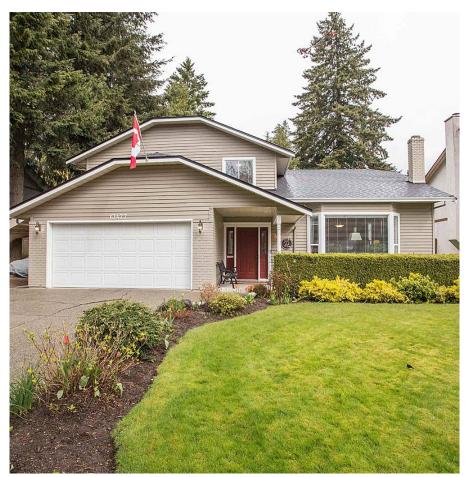

## 13477 15a Avenue, Surrey

\$1,899,900

Ocean Park 5 bedroom home on large 8280 manicured lot with lane access on a quiet double cul-de-sac. Lovely vaulted ceiling as you enter the expansive living room and dining room. The kitchen and eating area flow to the family room leading onto the private sunny backyard. Walking distance to the shops in Ocean Park and quick access to White Rock or Crescent beaches. Big double car garage with plenty of room on the side of the lot for your recreational vehicles. A beautifully maintained home in an ideal location. Showings by appt.

## **KEY INFORMATION**

MLS® R2677717 Residential Detached Crescent Beach 5 Bedrooms 3 Bathrooms 2,471 SF 8,280 SF Lot

## FEATURES

Year Built: 1980 Listed By: Homelife Benchmark Realty Corp. (White Rock)