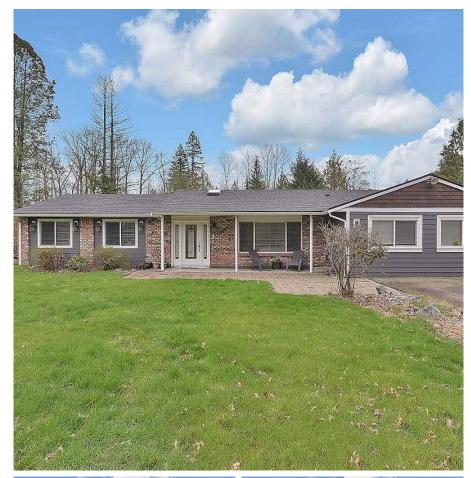

## 7504 202a Street, Langley

\$5,999,000

DEVELOPMENT PROPERTY! RENOVATED RANCHER in the Latimer SE plan of Willoughby, wonderfully situated 1 acre parcel just a few doors down from highly ranked RE Mountain Secondary, IB World school. Excellent potential, zoned for high density multi-family dwelling (16 to 22 units per acre)- Verify with the Township of Langley. An excellent hold, as development continues in Willoughby. Beautiful, 4 bedroom 3.5 bath rancher home on the property is perfect to live in for the time being, or to rent out. Large detached shop on the property, with bay doors also in great shape. Great holding property! Rent now as you wait for development. Rare to find acre in such a prime location of Willoughby. Call for more information or your private showing!

## **KEY INFORMATION**

MLS® R2677960 Residential Detached Willoughby Heights 4 Bedrooms

3 Bathrooms

2,600 SF

43,560 SF Lot

## **FEATURES**

Year Built: 1973

Listed By: Century 21 Coastal Realty Ltd.