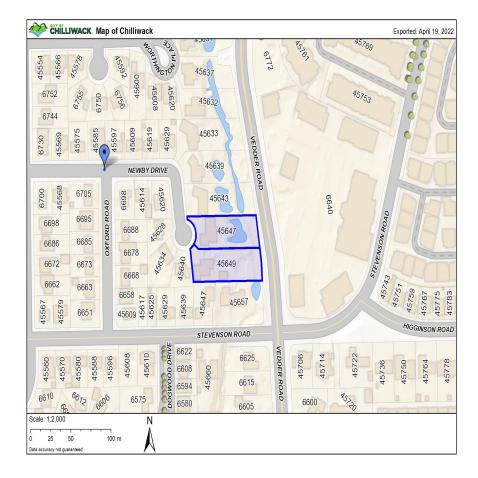

# 45649 Newby Drive, Chilliwack

\$2,800,000

### INVESTOR ALERT! LOCATION LOCATION

LOCATION! Land assembly: must be sold in conjunction with 45647 Newby Drive. Total of 1.26 acres combined!! This prime piece of land has amazing potential in a can't beat location. This Sardis dream is located within walking distance to all levels of schooling, shopping, dining and entertainment. Only a short drive to Cultus Lake and the Vedder Rotary Trail! This neighborhood offers fantastic holding value- or potential for building a highly desirable development. CALL TODAY to book a viewing and for more information!

#### **KEY INFORMATION**

MLS® R2679087 Residential Detached Chilliwack 3 Bedrooms 3 Bathrooms 2,940 SF 28,750 SF Lot