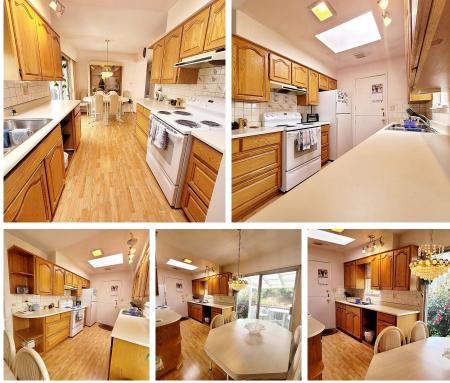

## 11907 Chalmers Place, Delta

\$1,299,000

Attention builders, investors and those who are looking to get into a single detached home in a family friendly cul-de-sac. A real charmer, clean and well maintained rancher with option of easily putting back dividing wall between two bedrooms to convert back to three bedroom home. (currently one large bedroom). Skylight in kitchen allows lots of natural light overlooking your very private fully fenced backyard backing onto Jarvis Elementary open grass field. School catchment Jarvis Elementary and North Delta Secondary. Close to everything; amenities, shopping, transit, schools, KPU, Sungod Recreation Centre, parks, trails and more.