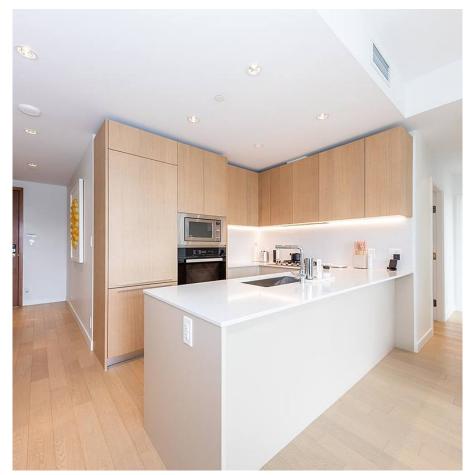

## 510 6622 Pearson Way, Richmond

\$1,299,990

2 RIVER GREEN- A luxury waterfront community comprises high-end multi tower developed by ASPAC. This 2 bedroom 2 bath unit features spacious living area, central airconditioning and high-end European Snaidero kitchen w/ Miele appliances. Steps away from convenient, friendly neighbourhood, with easy access to supermarkets, restaurants, banks, shops nearby. World-class resort amenities includes with the Olympic legacy of the Richmond Oval just minutes away.5-stars management, 24-hour concierge and shuttle bus from River Green Village to Richmond Centre Malls.