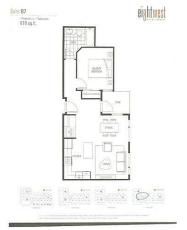

## 412 85 Eighth Avenue, New Westminster

\$495,000

TOP FLOOR UNIT! With 10FT CEILING, facing the courtyard. Fabulous location on the quiet side of the complex with an open concept layout. Bright & spacious, the kitchen with granite counter tops, stainless steel appliances & easy care laminate/tile flooring. Enjoy all that this well designed home has to offer that also includes the amenities of a Community Garden & Playground. 1 pet permitted - no size restriction. Easy walk to Shopping area and Safeway, historic Queens Park w/walking trails & many family amenities, Schools, Recreation. Comes with 1 Parking & 1 Storage Locker; Open House: Sat & Sun (May 14 & 15) 1 to 4pm.

## **KEY INFORMATION**

MLS® R2679026 Residential Attached

Glenbrooke North

1 Bedroom

1 Bathroom

618 SF

\$299.09 Maintenance Fees