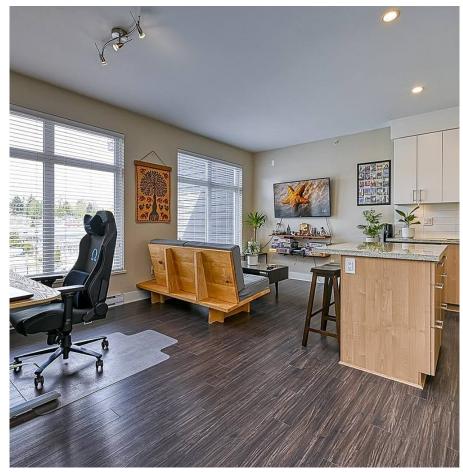

## 412 85 Eighth Avenue, New Westminster

\$495,000

TOP FLOOR UNIT! With 10FT CEILING, facing the courtyard. Fabulous location on the quiet side of the complex with an open concept layout. Bright & spacious, the kitchen with granite counter tops, stainless steel appliances & easy care laminate/tile flooring. Enjoy all that this well designed home has to offer that also includes the amenities of a Community Garden & Playground. 1 pet permitted - no size restriction. Easy walk to Shopping area and Safeway, historic Queens Park w/walking trails & many family amenities, Schools, Recreation. Comes with 1 Parking & 1 Storage Locker; Open House: Sat & Sun (May 14 & 15) 1 to 4pm.