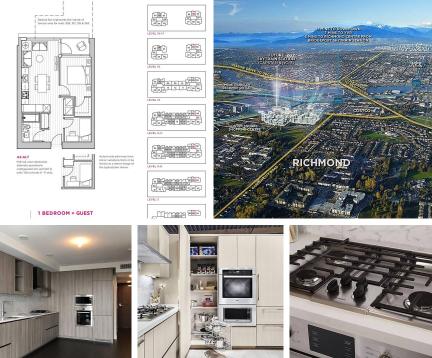

## 1117 8800 Hazelbridge Way, Richmond

\$699,000

Here is the chance to own a proud residence in the largest world class community in Richmond. South Estates is the latest phase (Phase V) of Concord Gardens by Concord Pacific. This 1 bedroom + den at an upper-level offers dynamic city view and south facing assures plenty of sunlight while central air-conditioning keeps your comfort level seasonally adjusted through smart home system. Inside unit presents elegant design, quality materials and fine workmanship. Right outside your door is 70,000 sf community park for daily rejuvenation. With only a few more steps, you have access to Dimond Club with 20,000 sf indoor facilities: fitness centre, swimming pool, Sauna & steam, Yoga & Spa rooms, bowling alley and Golf simulator, and lots more.

## **KEY INFORMATION**

MLS® R2679170 Residential Attached West Cambie 1 Bedroom 1 Bathroom 616 SF \$368.00 Maintenance Fees