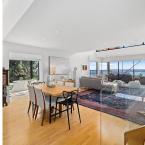

## 45 2238 Folkestone Way, West Vancouver

\$2,680,000

Possibly Most Panoramic and Rich-in-content view available! A unique 2200+sf two level penthouse offers absolute best location at Panorama Village. This rare SOUTH-EAST corner suite w/Stunning UNOBSTRUCTED 270' Ocean, Mountain & City views from Mt Baker to Stanley Park to Vancouver Island, spectacular both day&night.Practical layout featuring 2 bdrms/2 bath+an extra loft area upstairs perfectly for an office, yoga studio or third bedroom if necessary. Tastefully renovated with open concept.Grand Double-Height living room&Two massive private decks over 1100+sf.Offering Upgraded hardwood flooring&top quality finishing. Floor to ceiling windows bring tons of natural light all year around.Private Clubhouse w/ indoor pool&tennis court. Easy access to trails.