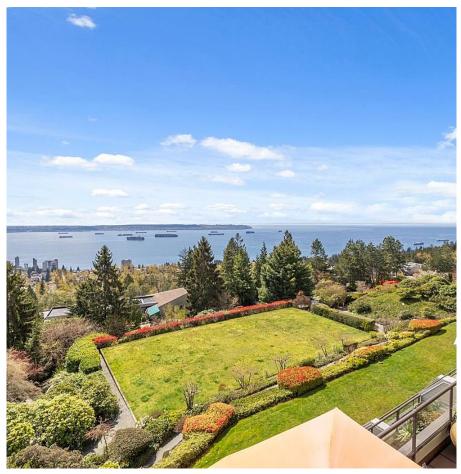

## 45 2238 Folkestone Way, West Vancouver

\$2,680,000

Possibly Most Panoramic and Rich-in-content view available! A unique 2200+sf two level penthouse offers absolute best location at Panorama Village. This rare SOUTH-EAST corner suite w/Stunning UNOBSTRUCTED 270' Ocean, Mountain & City views from Mt Baker to Stanley Park to Vancouver Island, spectacular both day&night.Practical layout featuring 2 bdrms/2 bath+an extra loft area upstairs perfectly for an office, yoga studio or third bedroom if necessary. Tastefully renovated with open concept.Grand Double-Height living room&Two massive private decks over 1100+sf.Offering Upgraded hardwood flooring&top quality finishing. Floor to ceiling windows bring tons of natural light all year around.Private Clubhouse w/ indoor pool&tennis court. Easy access to trails.

## **FEATURES**

Year Built: 1979

Views: Ocean, Mountain, city

Listed By: Sutton Group-West Coast Realty