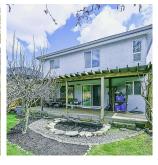

## 11091 163a Street, Surrey

\$1,999,900

BEST Location in Fraser Heights! Original Foxridge show home. 7571sf lot in a quiet and peaceful neighborhood. Japanese Garden with 7 different kinds of fruit trees. CONCRETE TILE ROOF. Extra wide driveway for RV Parking or 8 cars. 18ft high ceiling living room. En-suite bedroom on Main. Mortgage helper - 2 bedrooms basement suite. Closed to all amenities, Erma Stephenson Elementary, Fraser Heights Secondary, Pacific Academy, minutes drive to Guildford Town Center/T&T. Tons of updates including: hardwood floor, exterior wall painting, patio, Fence, appliances and many more.... Frist showing: Apr22: (2-5pm) by appointment. Open house: Sat & Sun, April 23 & 24: (2-5pm). Offer presentation Tuesday, April 26 at 3:00pm. Thanks!