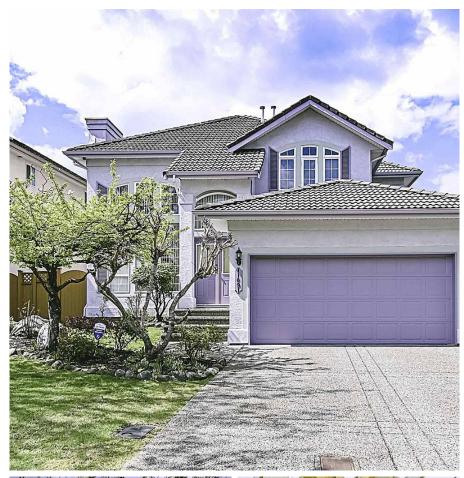

## 11091 163a Street, Surrey

\$1,999,900

BEST Location in Fraser Heights! Original Foxridge show home. 7571sf lot in a quiet and peaceful neighborhood. Japanese Garden with 7 different kinds of fruit trees. CONCRETE TILE ROOF. Extra wide driveway for RV Parking or 8 cars. 18ft high ceiling living room. En-suite bedroom on Main. Mortgage helper - 2 bedrooms basement suite. Closed to all amenities, Erma Stephenson Elementary, Fraser Heights Secondary, Pacific Academy, minutes drive to Guildford Town Center/T&T. Tons of updates including: hardwood floor, exterior wall painting, patio, Fence, appliances and many more.... Frist showing: Apr22: (2-5pm) by appointment. Open house: Sat & Sun, April 23 & 24: (2-5pm). Offer presentation Tuesday, April 26 at 3:00pm. Thanks!