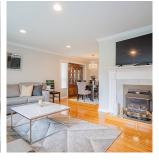

## **8241 145a Street, Surrey**

\$1,699,900

A RARE FIND! Spotless basement home situated on an 8900sq ft PRIVATE lot w/LANE ACCESS,tons of parking PLUS a 21 x 25 DETACHED SHOP.You'll be impressed the moment you walk in the door!Lots of renovations throughout including an updated Kitchen, baths, mouldings, flooring and more.Designed for extended family living in the basement with sep entry.Heritage Doors, Decora switches,2 gas fireplaces,Vinyl windows on main floor & updated Furnace and Hot Water tank.COVERED DECK off Kitchen,concrete patios, storage sheds.RV parking, lane access(parking for 8 cars)& more!! Quiet street close to all amenities.Don't wait or you'll miss out!