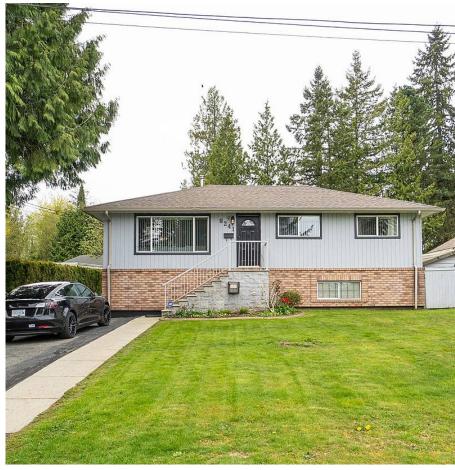

## **8241 145a Street, Surrey**

\$1,699,900

A RARE FIND! Spotless basement home situated on an 8900sq ft PRIVATE lot w/LANE ACCESS,tons of parking PLUS a 21 x 25 DETACHED SHOP.You'll be impressed the moment you walk in the door!Lots of renovations throughout including an updated Kitchen, baths, mouldings, flooring and more.Designed for extended family living in the basement with sep entry.Heritage Doors, Decora switches,2 gas fireplaces,Vinyl windows on main floor & updated Furnace and Hot Water tank.COVERED DECK off Kitchen,concrete patios, storage sheds.RV parking, lane access(parking for 8 cars)& more!! Quiet street close to all amenities.Don't wait or you'll miss out!